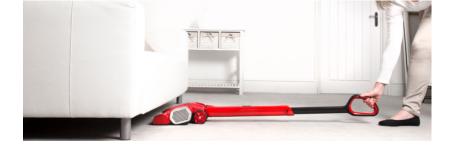

tus | Yes                     |
|  |                                | Power regulation           | Yes, 2 levels           |
|  |                                | Foldable handle            | No                      |
|  |                                | Removable<br>handheld      | No                      |
|  |                                | Motorised nozzle           | Yes                     |
|  |                                | Brush bar release          | Yes                     |
|  |                                | Accessories on<br>board    | No                      |
|  |                                |                            |                         |



## **BATTERY STATUS**

NOZZLE LED LIGHTS

EASY 0.8L BIN EMPTY

CYCLEAN TECHNOLOGY



## UNDER FURNITURE CLEANING