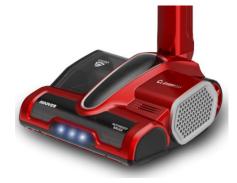

## **BATTERY STATUS**

NOZZLE LED LIGHTS

EASY 0.8L BIN EMPTY

CYCLEAN TECHNOLOGY