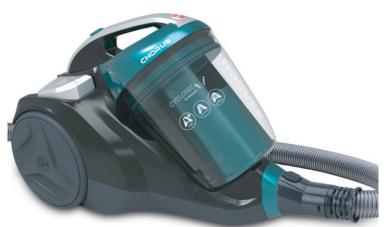

## CHORUS CH40PAR 011

Colour: Luxor Black /Silver/Green

- Single Cyclonic System
- •Washable HEPA filter
- Easy bin release
- 550W Power consumption
- Metal Telescopic Extension tube
- Fixed power control
- Suction regulator on handle
- Standard ergonomic handle
- •Working Radius 7.5 m
- Bin capacity: 2,5 I
- Rubber soft wheels
- 360° rotating castor front wheel
- Accessories:
  - 2in1 tool (Crevice Tool and Dusting Brush)
- Carpet and Floor nozzle
- •Parquet Nozzle

## Note: image is only indicative for colours