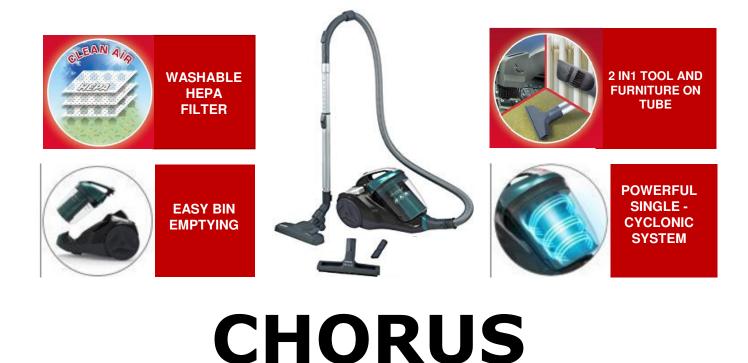

## CHORUS CH40PAR 011

Colour: Luxor Black /Silver/Green

- Single Cyclonic System
- •Washable HEPA filter
- Easy bin release
- 550W Power consumption
- Metal Telescopic Extension tube
- Fixed power control
- Suction regulator on handle
- Standard ergonomic handle
- •Working Radius 7.5 m
- Bin capacity: 2,5 I
- Rubber soft wheels
- 360° rotating castor front wheel
- Accessories:
  - 2in1 tool (Crevice Tool and Dusting Brush)
- Carpet and Floor nozzle
- •Parquet Nozzle