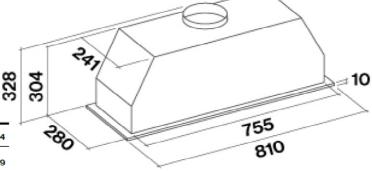

ET

### **EU DIRECTIVE SETTING 3**

Maximum Capacity: 860m₃/h

Noise level: 64dB(A)Pressure (PA): 620Pa

• Motor Power: 240W

#### 15cm EXTRACTION HOLE

(preferable plastic piping to reduce noise level)

| Speed motor                                              | 1   | 2   | 3   | 4   |
|----------------------------------------------------------|-----|-----|-----|-----|
| Noise<br>dB(A)re1pW-I.E.C.60704-2-13                     | 53  | 58  | 64  | 69  |
| Capacity (m3/h)<br>I.E.C.61591<br>Tubazioni normalizzate | 350 | 470 | 620 | 860 |
| Maximum pressure (Pa)                                    | 500 | 540 | 560 | 600 |
| Power motor (W)                                          | 185 | 215 | 240 | 260 |
| Air outlet                                               | 150 | 150 | 150 | 150 |



Cut-Out size: 755 x 280 mm