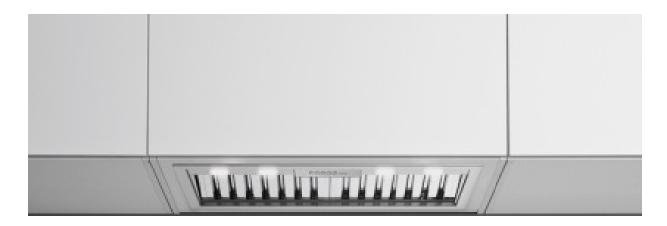

### **FEATURES**

- Scotch Brite Inox finish
- Dynamic LED Lighting
- Removable & Washable
- metallic grease filter,
  Charcoal filter optional
- Oil Collector
- Baffle filter

# **TECHNICAL FEATURES**

• Installation Type: BUILT/IN

• Motor: 950m₃/h

Electronic Control

• 4 Speed Settings

• 4 x 1,2w LED Lighting

Energy Class: A

Maximum Consumption: 320W