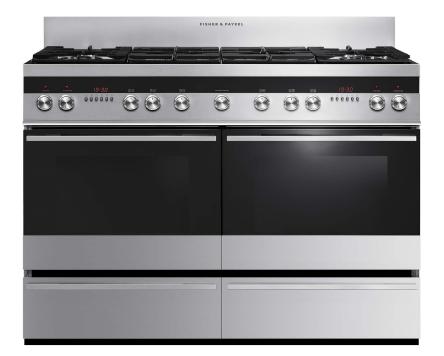

## **Cooking Modes**

| A' Class Energy Consumption    |       |
|--------------------------------|-------|
| 58L Usable Capacity            |       |
| 8 Cooking Programmes           |       |
| Flame failure protection       |       |
| Gas burners                    | 6     |
| LPG and Natural Gas compatible |       |
| Splash back                    |       |
| Wok burner                     | 3.5kW |
| Cast iron trivets              |       |
| 2 x Dual Burner (MJ/hr)        | 4,5kW |
| Electronic ignition            |       |