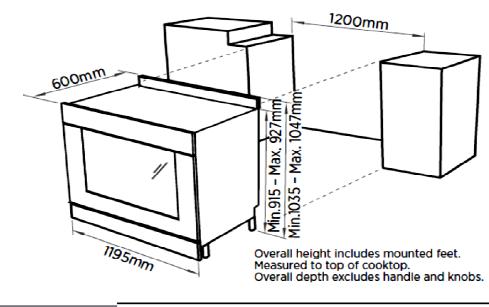

iddle     | 1      |
| Grill pan handles   |        |
| Oven shelves        | 2      |
| Step down oven      | 2      |
| Storage drawer      |        |
| Telescopic slide    | 4 sets |
| Wok stand           |        |
|                     |        |

DOMEST

## **Cooking Modes**

| A' Class Energy Consumption    |       |
|--------------------------------|-------|
| 58L Usable Capacity            |       |
| 8 Cooking Programmes           |       |
| Flame failure protection       |       |
| Gas burners                    | 6     |
| LPG and Natural Gas compatible |       |
| Splash back                    |       |
| Wok burner                     | 3.5kW |
| Cast iron trivets              |       |
| 2 x Dual Burner (MJ/hr)        | 4,5kW |
| Electronic ignition            |       |



Prodromou 35, 1095, Nicosia, Cyprus / T <u>(+357) 22666333</u> F <u>(+357) 22664441</u> E <u>info@domestica.com.cy</u> W <u>www.domestica.com.cy</u>