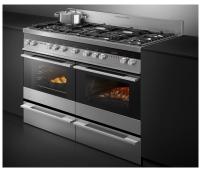

## **Cooking Modes**

| A' Class Energy Consumption    |       |
|--------------------------------|-------|
| 58L Usable Capacity            |       |
| 8 Cooking Programmes           |       |
| Flame failure protection       |       |
| Gas burners                    | 6     |
| LPG and Natural Gas compatible |       |
| Splash back                    |       |
| Wok burner                     | 3.5kW |
| Cast iron trivets              |       |
| 2 x Dual Burner (MJ/hr)        | 4,5kW |
| Electronic ignition            |       |