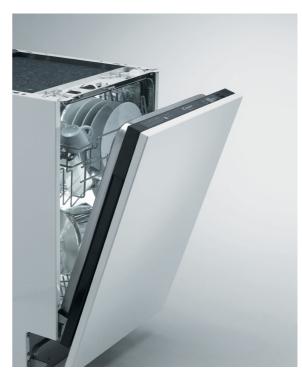

## CANDY BUILT IN DISHWASHER

- Χωρητικότητα 9 σετ
- 6 θερμοκρασίες πλυσίματος
- Πλήκτρο εντατικής πλύσης
- Μετάθεση χρόνου λειτουργίας (1-24 ώρες)
- Ηχητική ειδοποίηση τέλους κύκλου
- 7 προγράμματα
- Πρόγραμμα υγιεινής πλύσης 75° C
- Πρόγραμμα Eco & Delicate 45° C για πιο ευαίσθητα σερβίτσια
- ΧL ἀνω καλάθι εύκολα προσαρμόσιμο
- Καλάθι Evospace3 για φλυτζάνια και μαχαιροπήρουνα
- Πλήρως ρυθμιζόμενα ράφια φλυτζανιών
- Αφαιρούμενο καπάκι (82cm)
- Λυχνίες LED ένδειξης φάσης προγράμματος
- Λυχνία ένδειξης πλήρωσης του αφαλατικού και γυαλιστικού
- Πλήκτρο All- in- 1
- Κατανάλωση ενέργειας ανά πλύση: 1,10kWh
- Κατανάλωση νερού ανά πλύση: 10Ι
- Χρώμα: Ιποχ
- Στάθμη θορύβου 49dB(A)
- Ενεργειακή κατηγορία Α+

## MODEL: CDIP9 45cm