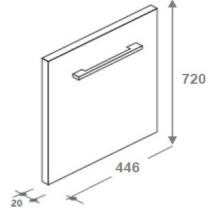

## CANDY BUILT IN DISHWASHER



- Χωρητικότητα 9 σετ
- 6 θερμοκρασίες πλυσίματος
- Πλήκτρο εντατικής πλύσης
- Μετάθεση χρόνου λειτουργίας (1-24 ώρες)
- Ηχητική ειδοποίηση τέλους κύκλου
- 7 προγράμματα
- Πρόγραμμα υγιεινής πλύσης 75° C
- Πρόγραμμα Eco & Delicate 45° C για πιο ευαίσθητα σερβίτσια
- ΧL ἀνω καλάθι εύκολα προσαρμόσιμο
- Καλάθι Evospace3 για φλυτζάνια και μαχαιροπήρουνα
- Πλήρως ρυθμιζόμενα ράφια φλυτζανιών
- Αφαιρούμενο καπάκι (82cm)
- Λυχνίες LED ένδειξης φάσης προγράμματος
- Λυχνία ένδειξης πλήρωσης του αφαλατικού και γυαλιστικού
- Πλήκτρο All- in- 1
- Κατανάλωση ενέργειας ανά πλύση: 1,10kWh
- Κατανάλωση νερού ανά πλύση: 10Ι
- Χρώμα: Ιποχ
- Στάθμη θορύβου 49dB(A)
- Ενεργειακή κατηγορία Α+

## MODEL: CDIP9 45cm