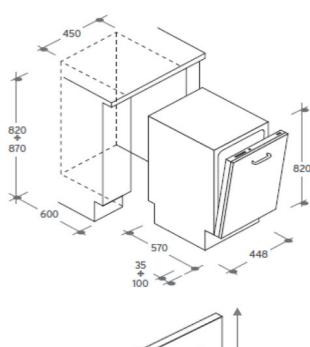

## CANDY BUILT IN DISHWASHER



- Χωρητικότητα 9 σετ
- 6 θερμοκρασίες πλυσίματος
- Πλήκτρο εντατικής πλύσης
- Μετάθεση χρόνου λειτουργίας (1-24 ώρες)
- Ηχητική ειδοποίηση τέλους κύκλου
- 7 προγράμματα
- Πρόγραμμα υγιεινής πλύσης 75° C
- Πρόγραμμα Eco & Delicate 45° C για πιο ευαίσθητα σερβίτσια
- ΧL ἀνω καλάθι εύκολα προσαρμόσιμο
- Καλάθι Evospace3 για φλυτζάνια και μαχαιροπήρουνα
- Πλήρως ρυθμιζόμενα ράφια φλυτζανιών
- Αφαιρούμενο καπάκι (82cm)
- Λυχνίες LED ένδειξης φάσης προγράμματος
- Λυχνία ένδειξης πλήρωσης του αφαλατικού και γυαλιστικού
- Πλήκτρο All- in- 1
- Κατανάλωση ενέργειας ανά πλύση: 1,10kWh
- Κατανάλωση νερού ανά πλύση: 10Ι
- Χρώμα: Ιποχ
- Στάθμη θορύβου 49dB(A)
- Ενεργειακή κατηγορία Α+

## MODEL: CDIP9 45cm