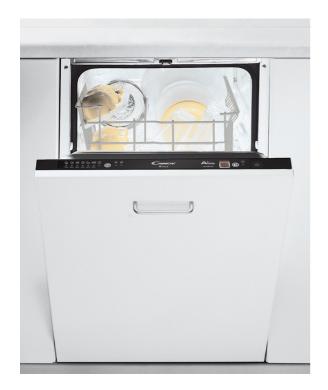

## CANDY BUILT IN DISHWASHER

- Χωρητικότητα 9 σετ
- 6 θερμοκρασίες πλυσίματος
- Πλήκτρο εντατικής πλύσης
- Μετάθεση χρόνου λειτουργίας (1-24 ώρες)
- Ηχητική ειδοποίηση τέλους κύκλου
- 7 προγράμματα
- Πρόγραμμα υγιεινής πλύσης 75° C
- Πρόγραμμα Eco & Delicate 45° C για πιο ευαίσθητα σερβίτσια
- ΧL ἀνω καλάθι εύκολα προσαρμόσιμο
- Καλάθι Evospace3 για φλυτζάνια και μαχαιροπήρουνα
- Πλήρως ρυθμιζόμενα ράφια φλυτζανιών
- Αφαιρούμενο καπάκι (82cm)
- Λυχνίες LED ένδειξης φάσης προγράμματος
- Λυχνία ένδειξης πλήρωσης του αφαλατικού και γυαλιστικού
- Πλήκτρο All- in- 1
- Κατανάλωση ενέργειας ανά πλύση: 1,10kWh
- Κατανάλωση νερού ανά πλύση: 10Ι
- Χρώμα: Ιποχ
- Στάθμη θορύβου 49dB(A)
- Ενεργειακή κατηγορία Α+

## MODEL: CDIP9 45cm