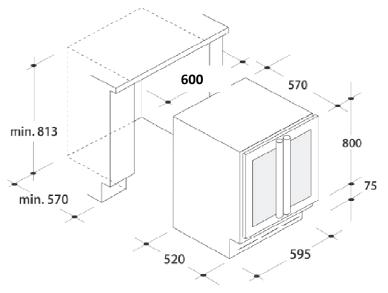

## MODEL:CCVB60D

Noise level (dB (A) re 1 pW)

595

29.5

570

813

DIMENSIONS

Width (mm)

Weight (kg)

Depth (mm)

Height (mm)

39