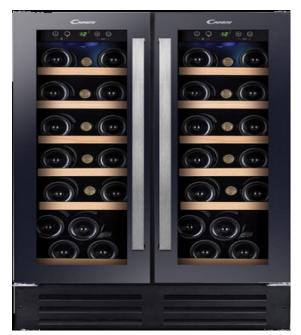

# CANDY BUILT/IN WINE COOLER

## MODEL:CCVB60D

Noise level (dB (A) re 1 pW)

595

29.5

570

813

DIMENSIONS

Width (mm)

#### ESTHETIC

| Control type                                | Digital  | Panels Material                      | Plastic     |
|---------------------------------------------|----------|--------------------------------------|-------------|
| Energy efficiency class - NEW (2010/30 / EC | ) D      | Glass Type                           | transparent |
| Product name / Commercial Code              | CCVB 60D | Color furniture                      | Black       |
| Internal article number                     | 34900428 | frame                                | Do not      |
| Capacity 0.751 (bordeaux bottles)           | 38       | handle Material                      | Inox        |
|                                             |          | PERFORMANCE                          |             |
| TECHNICAL CHARACTERISTICS                   |          | Alarm signal / Malfunction No signal |             |
| Technology                                  | Fan      | Voltage (V)                          | 220-240     |
| reversible Door                             | Do not   | Voltage (V) 220-240                  |             |
| Material shelves                            | Wood     | Energy consumption (kWh / d) 0.79    |             |