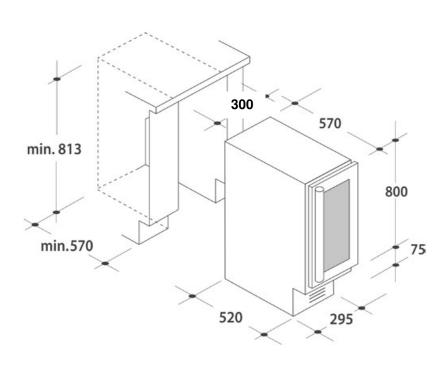

## **DIMENSIONS**

| n | Width (mm)  | 295 |
|---|-------------|-----|
| s | Weight (kg) | 30  |
| d | Depth (mm)  | 570 |
| 6 | Height (mm) | 813 |
| n |             |     |