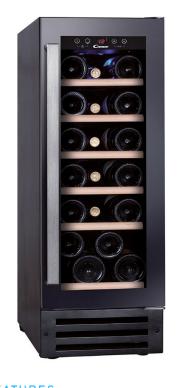

# CANDY BUILT/IN WINE COOLER MODEL:CCVB30

# KEY FEATURES

| Control type                                 | Digital  |
|----------------------------------------------|----------|
| Energy efficiency class - NEW (2010/30 / EC) | В        |
| Product name / Commercial Code               | CCVB 30  |
| Internal article number                      | 34900422 |
| Capacity 0.751 (bordeaux bottles)            | 19       |

| ESTHETIC        |             |
|-----------------|-------------|
| Panels Material | Plastic     |
| Glass Type      | transparent |
| Color furniture | Black       |
| frame           | Do not      |
| handle Materia  | Inox        |

### TECHNICAL CHARACTERISTICS

| Technology        | Fan  |
|-------------------|------|
| reversible Door   | Yes  |
| Material shelves  | Wood |
| Number of shelves | 6    |
| climate class     | n    |
| Lighting          | LED  |