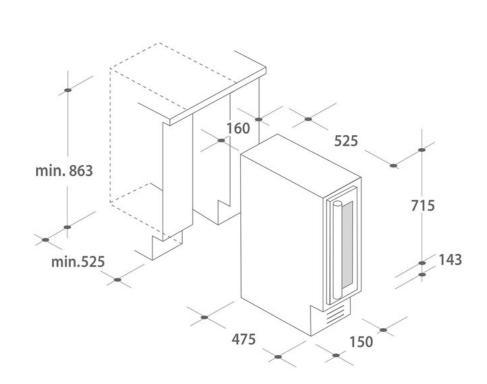

### PERFORMANCE

| Ν       |
|---------|
| С       |
| 0.596   |
| 39      |
| 220-240 |
|         |
| 870-890 |
| 150     |
| 525     |
| 27      |
| 21.5    |
|         |