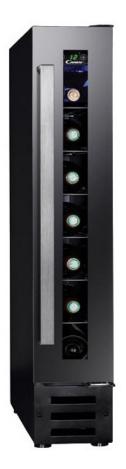

# CANDY BUILT/IN WINE COOLER MODEL: CCVB15

# **AESTHETIC**

Color of the body Panels Material Material of the shelves Number of shelves Reversible Door Handle material Glass Type

| CCVB 15  |
|----------|
| 34900488 |
| Built-in |
| 7        |
|          |
|          |
| Fan      |
|          |

#### 1 50-80%

Black Plastic Chromed wire 7 yes Inox Transparent