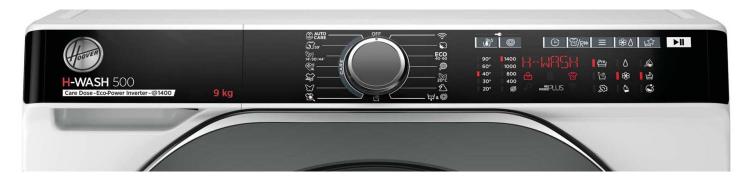

## **Performance - Features**

Drum Capacity 9kg

Inverter Motor
Noise Level
Energy Class
Max Spin Speed

10 Year Warranty
51dB Silence
A+++ (-40%)
1400 rpm

Special STEAM Cycles

Fast Cycles 14'-30'-44

**59'** Cycle on **Full** load - Unique on All Clothes Automatic weighing of clothes - Kg detector

Wi-Fi & Bluetooth Connectivity
Tinted Black door - Biggest Oblo!
Smooth Touch digital display
Loading Type Front
Colour White

Case Design Free-standing

Delayed Start Timer Yes

Care Dose for correct detergent dosage