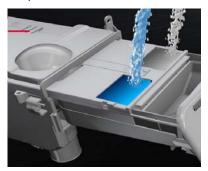

Wi-Fi & Bluetooth Connectivity
Tinted Black door - Biggest Oblo!
Smooth Touch digital display
Loading Type Front
Colour White

Case Design Free-standing

Delayed Start Timer Yes

Care Dose for correct detergent dosage