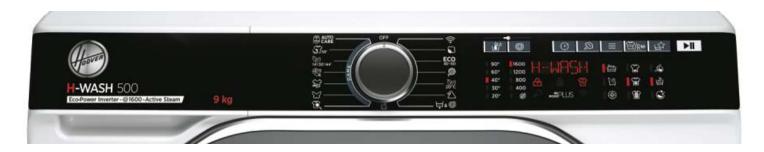

## **Performance - Features**

Drum Capacity 9kg

Inverter Motor
Noise Level
Energy Class
Max Spin Speed

10 Year Warranty
51dB Silence
A+++ (-40%)
1600 rpm

Special STEAM Cycles

Fast Cycles 14'-30'-44

**59'** Cycle on **Full** load - Unique on All Clothes Automatic weighing of clothes - Kg detector

Wi-Fi & Bluetooth Connectivity
Tinted Black door - Biggest Oblo!
Smooth Touch digital display
Loading Type Front
Colour White

Case Design Free-standing

## **Ergonomics**

Delayed Start Timer Yes

Total Care feature for better performance

## **Power**

Annual Energy Consumption 131kWh