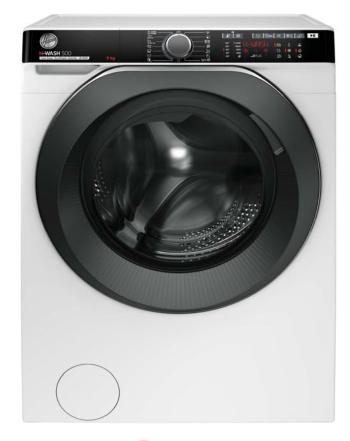

Wi-Fi & Bluetooth Connectivity
Tinted Black door - Biggest Oblo!
Smooth Touch digital display
Loading Type Front
Colour White

Case Design Free-standing

## **Dimensions**

Height: 85cm Width: 60cm Depth: 54cm