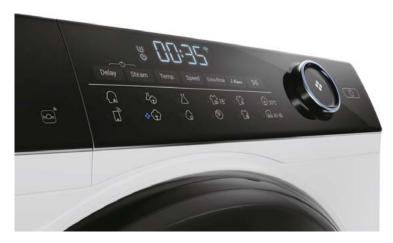

## **Specifications**

- Energy efficiency class: A
- Load capacity dry fabric (Kg): 9
- Dimensions Height (cm): 85
- Dimensions Width (cm): 60
- Dimensions Depth (cm): 58
- Spin speed (rpm): 1400
- MPS (Mix Power System) Technology
- WiFi & Bluetooth Connection with hOn
- DIRECT MOTION MOTOR
- 16 Washing programmes
- Pillow Honeycomb Drum Perfect for your delicate garments
- STEAM Function
- ABT® Antibacterial Technology
- Delayed Start 1/23h
- Integrated thermostat
- Stainless steel drum
- Smoke Cyan Door colour
- Multifunction Touch Display: D Fuzzy electronic sensor anti-unbalance

ENERG &

- Drum Interior lighting
- Smart Dual Spray automatic cleaning system for the machine
- Start / Pause
- Centrifuge Select
- Sensor anti-foam
- Anti-flood protection
- Selection rpm spin
- Mix & WashWoolmark certified wool
- Energy Consumption: 49kW/100 cycles
- Water Consumption 48lt / 100 cycles
- Noise Level: Inverter Silent + 70dB