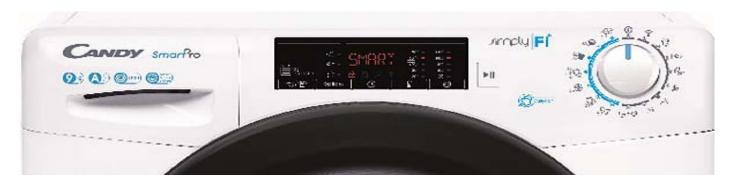

## **Specifications**

- Energy efficiency class: A +++
- Load capacity dry fabric (Kg): 9
- Dimensions Height (cm): 85
- Dimensions Width (cm): 60
- Dimensions Depth (cm): **52**
- Spin speed (rpm): 1200
- MPS (Mix Power System) Technology
- SMART TOUCH Connectivity (WIFI + Bluetooth)
- STEAM PROGRAMME
- 9 Rapid Wash programmes
- Thermostat Adjustable
- Two-way electronic programmer
- Hygiene Programmes
- Delayed Start 1/23h
- Integrated thermostat
- Stainless steel drum
- Fuzzy Logic
- Anti-flood protection
- Black & colours special Programme
- Easy Iron
- Start / Pause
- Centrifuge Select
- Sensor anti-foam
- Multifunction Touch Display: D Fuzzy electronic sensor anti-unbalance
- Selection rpm spin
- Mix & WashWoolmark certified wool
- Annual Energy Consumption: 218kW/Y
- Annual Water Consumption 10600lt
- Noise Level: 61dB