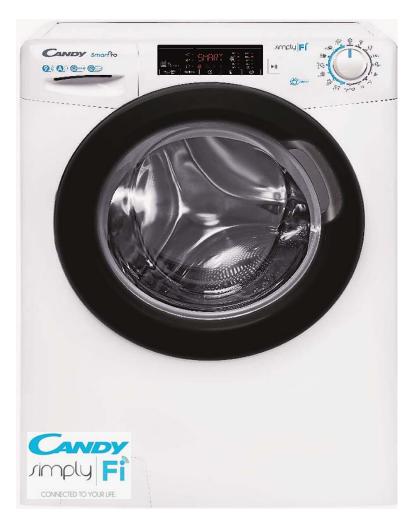

## **Specifications**

- Energy efficiency class: A +++
- Load capacity dry fabric (Kg): 9
- Dimensions Height (cm): 85
- Dimensions Width (cm): 60
- Dimensions Depth (cm): **52**
- Spin speed (rpm): 1200
- MPS (Mix Power System) Technology
- SMART TOUCH Connectivity (WIFI + Bluetooth)
- STEAM PROGRAMME
- 9 Rapid Wash programmes
- Thermostat Adjustable
- Two-way electronic programmer
- Hygiene Programmes
- Delayed Start 1/23h
- Integrated thermostat
- Stainless steel drum
- Fuzzy Logic
- Anti-flood protection
- Black & colours special Programme
- Easy Iron
- Start / Pause
- Centrifuge Select
- Sensor anti-foam
- Multifunction Touch Display: D Fuzzy electronic sensor anti-unbalance
- Selection rpm spin
- Mix & WashWoolmark certified wool
- Annual Energy Consumption: 218kW/Y
- Annual Water Consumption 10600lt
- Noise Level: 61dB