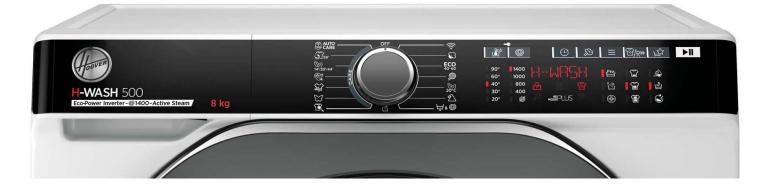

## Performance - Features

**Drum Capacity** 8kg Inverter Motor **10 Year Warranty** Noise Level **51dB Silence Energy Class** A+++ (-40%) Max Spin Speed 1400 rpm Special STEAM Cycles Fast Cycles 14'-30'-44 59' Cycle on Full load - Unique on All Clothes Automatic weighing of clothes - Kg detector Wi-Fi & Bluetooth Connectivity Tinted Black door - Biggest Oblo! Smooth Touch digital display Loading Type Front White Colour Case Design Free-standing

## Ergonomics

**Delayed Start Timer** Yes Total Care feature for better performance