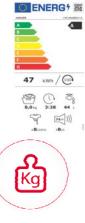

## **Performance - Features**

Drum Capacity 8kg

Noise Level 74dB / INVERTER MOTOR

Energy Class A
Max Spin Speed 1200 rpm

Programmes 16 + 1 Fast Cycles 14'-30'-44

**59'** Cycle on **Full** load - Unique on All Clothes Automatic weighing of clothes - Kg detector

## **Steam Cycle**

24h Delay Start

Wi-Fi + Bluetooth Connectivity

Black door - Biggest Oblo!
Smooth Touch digital display
Loading Type Front

Colour White
Case Design Free-standing

## **Ergonomics**

Delayed Start Timer Yes

Total Care feature for better performance

#### **Power**

Annual Energy Consumption 47kWh/ 100cycles

# **Dimensions**

Height: 85cm Width: 60cm Depth: 53cm