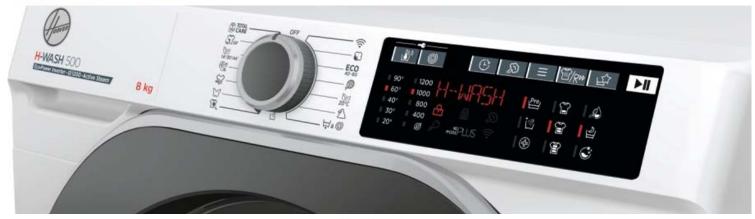

## **Performance - Features**

Drum Capacity 8kg

Noise Level 74dB / INVERTER MOTOR

Energy Class A
Max Spin Speed 1200 rpm

Programmes 16 + 1 Fast Cycles 14'-30'-44

**59'** Cycle on **Full** load - Unique on All Clothes Automatic weighing of clothes - Kg detector

## **Steam Cycle**

24h Delay Start

Wi-Fi + Bluetooth Connectivity

Black door - Biggest Oblo!
Smooth Touch digital display
Loading Type Front

Colour White
Case Design Free-standing

## **Ergonomics**

Delayed Start Timer Yes

Total Care feature for better performance