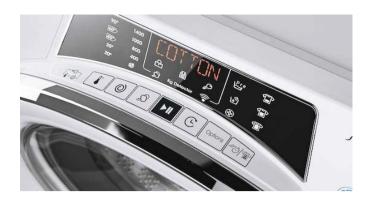

## **Specifications**

AND

- Energy efficiency class: A +++ (-40%)
- Load capacity dry fabric (Kg): 8
- Dimensions Height (cm): 85
- Dimensions Width (cm): 60
- Dimensions Depth (cm): 54
- Spin speed (rpm): 1400
- MPS (Mix Power System) Technology
- SMART TOUCH Connectivity (WIFI + Bluetooth)
- STEAM PROGRAMME
- 9 Rapid Wash programmes
- Thermostat Adjustable
- Two-way electronic programmer
- Hygiene Programmes
- Delayed Start 1/23h
- Integrated thermostat
- Stainless steel drum
- Fuzzy Logic
- Multifunction Touch Display: D Fuzzy electronic sensor anti-unbalance
- Baby Clothes Programme
- Easy Iron
- Start / Pause
- Centrifuge Select
- Sensor anti-foam
- Anti-flood protection
- Selection rpm spin
- Mix & WashWoolmark certified wool
- Annual Energy Consumption: 118kW/Y
- Annual Water Consumption 9850lt
- Noise Level: Inverter Silent + 51dB