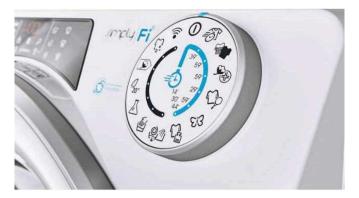

## **Specifications**

AND

- Energy efficiency class: A +++ (-40%)
- Load capacity dry fabric (Kg): 8
- Dimensions Height (cm): 85
- Dimensions Width (cm): 60
- Dimensions Depth (cm): 54
- Spin speed (rpm): 1400
- MPS (Mix Power System) Technology
- SMART TOUCH Connectivity (WIFI + Bluetooth)
- STEAM PROGRAMME
- 9 Rapid Wash programmes
- Thermostat Adjustable
- Two-way electronic programmer
- Hygiene Programmes
- Delayed Start 1/23h
- Integrated thermostat
- Stainless steel drum
- Fuzzy Logic
- Multifunction Touch Display: D Fuzzy electronic sensor anti-unbalance
- Baby Clothes Programme
- Easy Iron
- Start / Pause
- Centrifuge Select
- Sensor anti-foam
- Anti-flood protection
- Selection rpm spin
- Mix & WashWoolmark certified wool
- Annual Energy Consumption: 118kW/Y
- Annual Water Consumption 9850lt
- Noise Level: Inverter Silent + 51dB