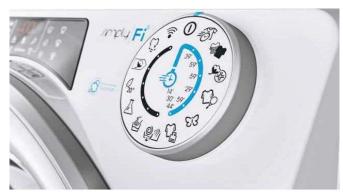

• MPS (Mix Power System) Technology

• **SMART TOUCH** Connectivity (WIFI + Bluetooth)

STEAM PROGRAMME

• 9 Rapid Wash programmes

Thermostat Adjustable

Two-way electronic programmer

• Hygiene Programmes

Delayed Start 1/23h

Integrated thermostat

Stainless steel drum

Fuzzy Logic

• Multifunction Touch Display: D Fuzzy electronic sensor anti-unbalance

Baby Clothes Programme

Easy Iron

Start / Pause

• Centrifuge Select

• Sensor anti-foam

Anti-flood protection

Selection rpm spin

• Mix & WashWoolmark certified wool

• Energy Cons.: 47kW/100 Cycles

• Water Consumption 44lt/Cycle

Noise Level: Inverter Silent + 51dB