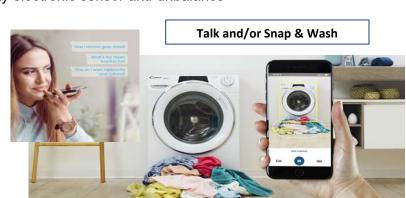

• MPS (Mix Power System) Technology

• **SMART TOUCH** Connectivity (WIFI + Bluetooth)

STEAM PROGRAMME

• 9 Rapid Wash programmes

Thermostat Adjustable

Two-way electronic programmer

• Hygiene Programmes

Delayed Start 1/23h