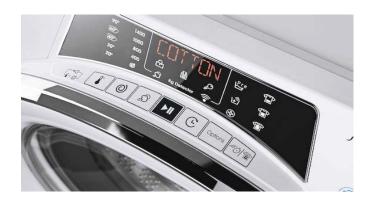

• MPS (Mix Power System) Technology

• **SMART TOUCH** Connectivity (WIFI + Bluetooth)

STEAM PROGRAMME

• 9 Rapid Wash programmes

Thermostat Adjustable

Two-way electronic programmer

• Hygiene Programmes

Delayed Start 1/23h

Integrated thermostat

Stainless steel drum

Fuzzy Logic

• Multifunction Touch Display: D Fuzzy electronic sensor anti-unbalance

Baby Clothes Programme

Easy Iron

Start / Pause

• Centrifuge Select