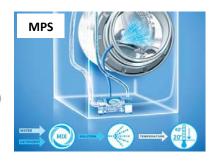

• MPS (Mix Power System) Technology

• **SMART TOUCH** Connectivity (WIFI + Bluetooth)

STEAM PROGRAMME

• 9 Rapid Wash programmes

Thermostat Adjustable

Two-way electronic programmer

• Hygiene Programmes

Delayed Start 1/23h