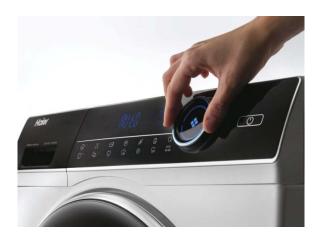

## **Specifications**

- Energy efficiency class: A
- Load capacity dry fabric (Kg): 8
- Dimensions Height (cm): 85
- Dimensions Width (cm): 60
- Dimensions Depth (cm): 54
- Spin speed (rpm): 1400
- MPS (Mix Power System) Technology
- WiFi & Bluetooth Connection with hOn
- DIRECT MOTION MOTOR
- 16 Washing programmes
- Pillow Honeycomb Drum Perfect for your delicate garments
- STEAM Function
- ABT® Antibacterial Technology
- Delayed Start 1/23h
- Integrated thermostat
- Stainless steel drum
- Smoke Cyan Door colour
- Multifunction Touch Display: D Fuzzy electronic sensor anti-unbalance
- Drum Interior lighting
- Smart Dual Spray automatic cleaning system for the machine
- Start / Pause
- Centrifuge Select
- Sensor anti-foam
- Anti-flood protection
- Selection rpm spin
- Mix & WashWoolmark certified wool
- Energy Consumption: 49kW/100 cycles
- Water Consumption 48lt / 100 cycles
- Noise Level: Inverter Silent + 69dB