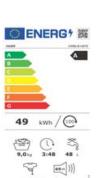

## **Specifications**

- Energy efficiency class: A
- Load capacity dry fabric (Kg): 8
- Dimensions Height (cm): 85
- Dimensions Width (cm): 60
- Dimensions Depth (cm): 54
- Spin speed (rpm): 1400
- MPS (Mix Power System) Technology
- WiFi & Bluetooth Connection with hOn
- DIRECT MOTION MOTOR
- 16 Washing programmes
- Pillow Honeycomb Drum Perfect for your delicate garments
- STEAM Function
- ABT® Antibacterial Technology
- Delayed Start 1/23h
- Integrated thermostat
- Stainless steel drum
- Smoke Cyan Door colour
- Multifunction Touch Display: D Fuzzy electronic sensor anti-unbalance
- Drum Interior lighting
- Smart Dual Spray automatic cleaning system for the machine
- Start / Pause
- Centrifuge Select
- Sensor anti-foam
- Anti-flood protection
- Selection rpm spin
- Mix & WashWoolmark certified wool
- Energy Consumption: 49kW/100 cycles
- Water Consumption 48lt / 100 cycles
- Noise Level: Inverter Silent + 69dB