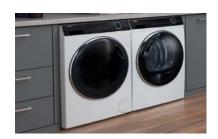

## **Specifications**

- Energy efficiency class: A
- Load capacity dry fabric (Kg): 8
- Dimensions Height (cm): 85
- Dimensions Width (cm): 60
- Dimensions Depth (cm): 54
- Spin speed (rpm): 1400
- MPS (Mix Power System) Technology
- WiFi & Bluetooth Connection with hOn
- DIRECT MOTION MOTOR
- 16 Washing programmes
- Pillow Honeycomb Drum Perfect for your delicate garments
- STEAM Function
- ABT® Antibacterial Technology
- Delayed Start 1/23h
- Integrated thermostat
- Stainless steel drum
- Smoke Cyan Door colour
- Multifunction Touch Display: D Fuzzy electronic sensor anti-unbalance
- Drum Interior lighting
- Smart Dual Spray automatic cleaning system for the machine
- Start / Pause
- Centrifuge Select
- Sensor anti-foam
- Anti-flood protection
- Selection rpm spin
- Mix & WashWoolmark certified wool
- Energy Consumption: 49kW/100 cycles
- Water Consumption 48lt / 100 cycles
- Noise Level: Inverter Silent + 69dB