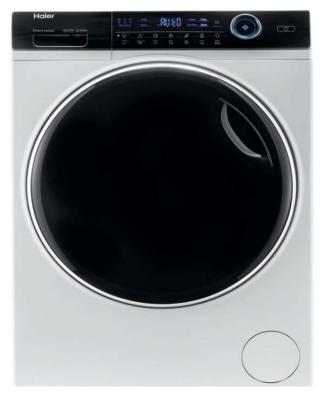

## **Specifications**

- Energy efficiency class: A
- Load capacity dry fabric (Kg): 8
- Dimensions Height (cm): 85
- Dimensions Width (cm): 60
- Dimensions Depth (cm): 54
- Spin speed (rpm): 1400
- MPS (Mix Power System) Technology
- WiFi & Bluetooth Connection with hOn
- DIRECT MOTION MOTOR
- 16 Washing programmes
- Pillow Honeycomb Drum Perfect for your delicate garments
- STEAM Function
- ABT® Antibacterial Technology
- Delayed Start 1/23h
- Integrated thermostat
- Stainless steel drum
- Smoke Cyan Door colour
- Multifunction Touch Display: D Fuzzy electronic sensor anti-unbalance
- Drum Interior lighting
- Smart Dual Spray automatic cleaning system for the machine
- Start / Pause
- Centrifuge Select
- Sensor anti-foam
- Anti-flood protection
- Selection rpm spin
- Mix & WashWoolmark certified wool
- Energy Consumption: 49kW/100 cycles
- Water Consumption 48lt / 100 cycles
- Noise Level: Inverter Silent + 69dB