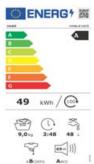

## **Specifications**

- Energy efficiency class: A
- Load capacity dry fabric (Kg): 8
- Dimensions Height (cm): 85
- Dimensions Width (cm): 60
- Dimensions Depth (cm): 54
- Spin speed (rpm): 1400
- MPS (Mix Power System) Technology
- WiFi & Bluetooth Connection with hOn
- DIRECT MOTION MOTOR
- 16 Washing programmes
- Pillow Honeycomb Drum Perfect for your delicate garments
- STEAM Function
- ABT® Antibacterial Technology
- Delayed Start 1/23h
- Integrated thermostat
- Stainless steel drum
- Smoke Cyan Door colour
- Multifunction Touch Display: D Fuzzy electronic sensor anti-unbalance
- Drum Interior lighting
- Smart Dual Spray automatic cleaning system for the machine
- Start / Pause
- Centrifuge Select
- Sensor anti-foam
- Anti-flood protection
- Selection rpm spin
- Mix & WashWoolmark certified wool
- Energy Consumption: 49kW/100 cycles
- Water Consumption 48lt / 100 cycles
- Noise Level: Inverter Silent + 69dB