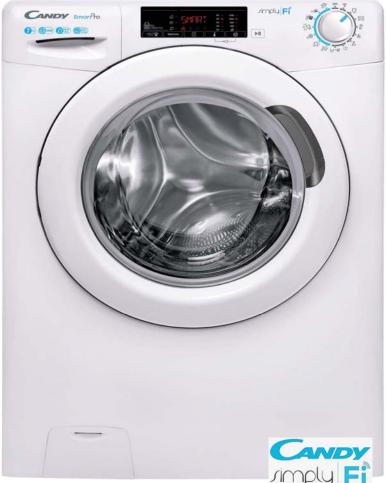

## **Specifications**

- Energy efficiency class: A +++
- Load capacity dry fabric (Kg): 7
- Dimensions Height (cm): 85
- Dimensions Width (cm): 60
- Dimensions Depth (cm): 49
- Spin speed (rpm): 1200
- MPS (Mix Power System) Technology
- SMART TOUCH Connectivity
  - (WIFI + Bluetooth)
- 9 Rapid Wash programmes
- ECO wash programmes
- STEAM PROGRAMME
- Thermostat Adjustable
- Two-way electronic programmer
- Hygiene Programmes
- Delayed Start 1/23h
- Integrated thermostat
- Stainless steel drum
- Fuzzy Logic
- Anti-flood protection
- Black & colours special Programme
- Easy Iron
- Start / Pause
- Centrifuge Select
- Sensor anti-foam
- Multifunction Touch Display: D Fuzzy electronic sensor anti-unbalance
- Selection rpm spin
- Mix & WashWoolmark certified wool
- Annual Energy Consumption: 175kW/Y
- Annual Water Consumption 9600lt
- Noise Level: 58 79dB