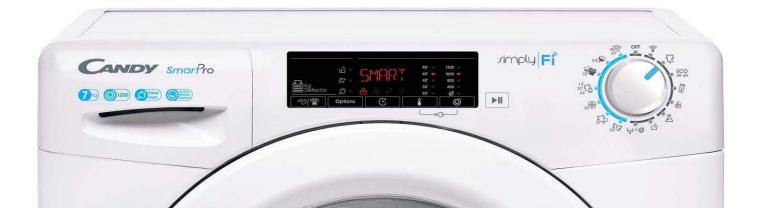

## **Specifications**

- Energy efficiency class: A +++
- Load capacity dry fabric (Kg): 7
- Dimensions Height (cm): 85
- Dimensions Width (cm): 60
- Dimensions Depth (cm): 49
- Spin speed (rpm): 1200
- MPS (Mix Power System) Technology
- SMART TOUCH Connectivity
  - (WIFI + Bluetooth)
- 9 Rapid Wash programmes
- ECO wash programmes
- STEAM PROGRAMME
- Thermostat Adjustable
- Two-way electronic programmer
- Hygiene Programmes
- Delayed Start 1/23h
- Integrated thermostat
- Stainless steel drum
- Fuzzy Logic
- Anti-flood protection
- Black & colours special Programme
- Easy Iron
- Start / Pause
- Centrifuge Select
- Sensor anti-foam
- Multifunction Touch Display: D Fuzzy electronic sensor anti-unbalance
- Selection rpm spin
- Mix & WashWoolmark certified wool
- Annual Energy Consumption: 175kW/Y
- Annual Water Consumption 9600lt
- Noise Level: 58 79dB