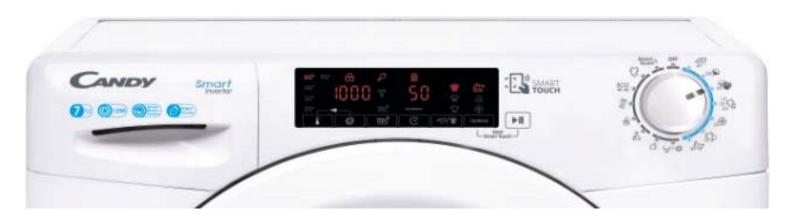

• MPS (Mix Power System) Technology

• SMART TOUCH Connectivity

(WIFI + Bluetooth)

• 9 Rapid Wash programmes

• ECO wash programmes

• Thermostat Adjustable

• Two-way electronic programmer

Hygiene Programmes

Delayed Start 1/23h

Integrated thermostat

• Stainless steel drum

• Fuzzy Logic

Anti-flood protection

• Black & colours special Programme

Easy Iron

• Start / Pause

• Centrifuge Select

• Selection rpm spin

Sensor anti-foam

• Multifunction Touch Display: D Fuzzy electronic sensor anti-unbalance

Mix & WashWoolmark certified wool

Energy Consumption: 45kW/100 Cycles

• Water Consumption 41It