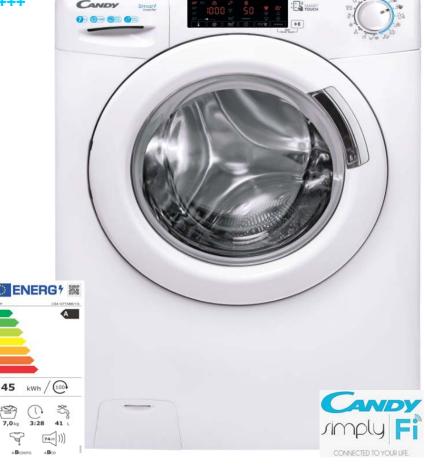

## **Specifications**

Energy efficiency class: A / Old Energy A +++

Load capacity dry fabric (Kg): 7

• Dimensions Height (cm): 85

Dimensions Width (cm): 60

• Dimensions Depth (cm): 45

• Spin speed (rpm): 1200

• Centrifuge Select

• Selection rpm spin

Sensor anti-foam

• Multifunction Touch Display: D Fuzzy electronic sensor anti-unbalance

Mix & WashWoolmark certified wool

Energy Consumption: 45kW/100 Cycles

• Water Consumption 41It

Noise Level: 58 - 74dB - Inverter BPM Motor