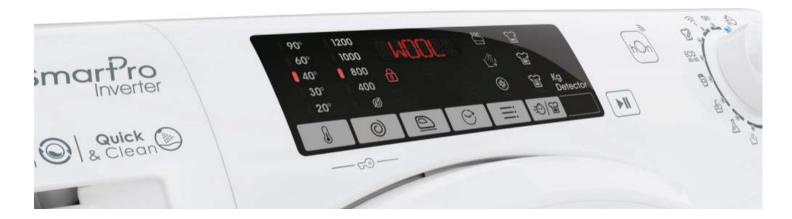

## **Specifications**

- Energy efficiency class: A
- Load capacity dry fabric (Kg): 7
- Dimensions Height (cm): 85
- Dimensions Width (cm): 60
- Dimensions Depth (cm): 45
- Spin speed (rpm): 1200
- MPS (Mix Power System) Technology
- hOn APP Connectivity
  - (WIFI + Bluetooth)
- 9 Rapid Wash programmes
- ECO wash programmes
- Thermostat Adjustable
- Two-way electronic programmer
- Hygiene Programmes
- Delayed Start 1/23h
- Integrated thermostat
- Stainless steel drum
- Fuzzy Logic
- Anti-flood protection
- Black & colours special Programme
- Easy Iron
- Start / Pause
- Centrifuge Select
- Selection rpm spin
- Sensor anti-foam
- Multifunction Touch Display: D Fuzzy electronic sensor anti-unbalance
- Mix & WashWoolmark certified wool
- Energy Consumption: 40kW/100 Cycles
- Water Consumption 41It
- Noise Level: 58 74dB Inverter BPM Motor