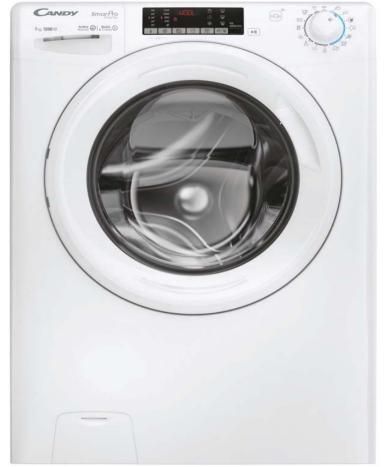

## **Specifications**

- Energy efficiency class: A
- Load capacity dry fabric (Kg): 7
- Dimensions Height (cm): 85
- Dimensions Width (cm): 60
- Dimensions Depth (cm): 45
- Spin speed (rpm): 1200
- MPS (Mix Power System) Technology
- hOn APP Connectivity
  - (WIFI + Bluetooth)
- 9 Rapid Wash programmes
- ECO wash programmes
- Thermostat Adjustable
- Two-way electronic programmer
- Hygiene Programmes
- Delayed Start 1/23h
- Integrated thermostat
- Stainless steel drum
- Fuzzy Logic
- Anti-flood protection
- Black & colours special Programme
- Easy Iron
- Start / Pause
- Centrifuge Select
- Selection rpm spin
- Sensor anti-foam
- Multifunction Touch Display: D Fuzzy electronic sensor anti-unbalance
- Mix & WashWoolmark certified wool
- Energy Consumption: 40kW/100 Cycles
- Water Consumption 41It
- Noise Level: 58 74dB Inverter BPM Motor