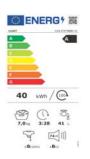

## **Specifications**

- Energy efficiency class: A
- Load capacity dry fabric (Kg): 7
- Dimensions Height (cm): 85
- Dimensions Width (cm): 60
- Dimensions Depth (cm): 45
- Spin speed (rpm): 1200
- MPS (Mix Power System) Technology
- hOn APP Connectivity
  - (WIFI + Bluetooth)
- 9 Rapid Wash programmes
- ECO wash programmes
- Thermostat Adjustable
- Two-way electronic programmer
- Hygiene Programmes
- Delayed Start 1/23h
- Integrated thermostat
- Stainless steel drum
- Fuzzy Logic
- Anti-flood protection
- Black & colours special Programme
- Easy Iron
- Start / Pause
- Centrifuge Select
- Selection rpm spin
- Sensor anti-foam
- Multifunction Touch Display: D Fuzzy electronic sensor anti-unbalance
- Mix & WashWoolmark certified wool
- Energy Consumption: 40kW/100 Cycles
- Water Consumption 41It
- Noise Level: 58 74dB Inverter BPM Motor