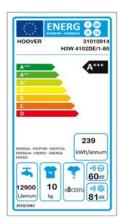

## **Power**

Annual Energy Consumption 239kWh

## **Performance - Features**

Drum Capacity
Noise Level
60dB
Energy Class
A+++
Max Spin Speed
Programmes
14
Fast Cycles
10kg
60dB
1400 FDM
1400 FDM
14
14'-30'-44

**59'** Cycle on **Full** load - Unique on All Clothes Automatic weighing of clothes - Kg detector