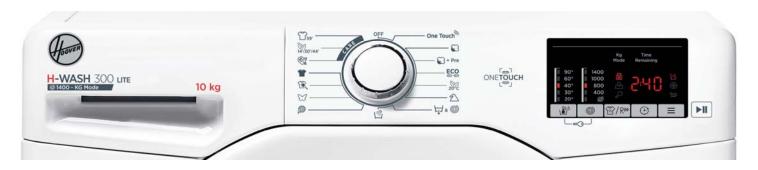

## **Performance - Features**

Drum Capacity
Noise Level
60dB
Energy Class
A+++
Max Spin Speed
Programmes
14
Fast Cycles
10kg
60dB
1400 FDM
1400 FDM
14
14'-30'-44

**59'** Cycle on **Full** load - Unique on All Clothes Automatic weighing of clothes - Kg detector

24h Delay Start

Wi-Fi Connectivity for remote use White door - Biggest Oblo!
Smooth Touch digital display Loading Type Front

Colour White

Case Design Free-standing

## **Ergonomics**

Delayed Start Timer Yes

**Total Care** feature for better performance