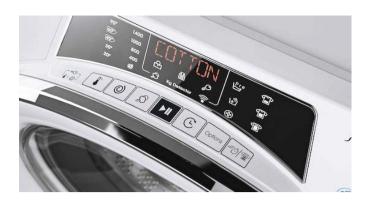

Stainless steel drum

Fuzzy Logic

• Multifunction Touch Display: D Fuzzy electronic sensor anti-unbalance

Baby Clothes Programme

Easy Iron

• Start / Pause

• Centrifuge Select

Sensor anti-foam