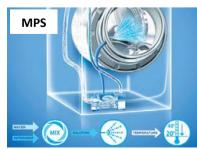

## **Specifications**

Energy efficiency class: A +++ (-40%)

• Load capacity dry fabric (Kg): 10

• Dimensions Height (cm): 85

• Dimensions Width (cm): 60

• Dimensions Depth (cm): 54

• Spin speed (rpm): 1600

• MPS (Mix Power System) Technology