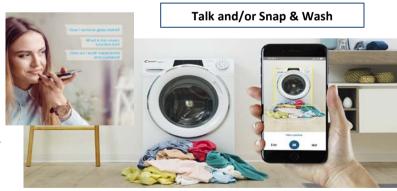

• SMART TOUCH Connectivity (WIFI + Bluetooth)

STEAM PROGRAMME

• 9 Rapid Wash programmes

Thermostat Adjustable

Two-way electronic programmer

Hygiene Programmes

Delayed Start 1/23h

Integrated thermostat