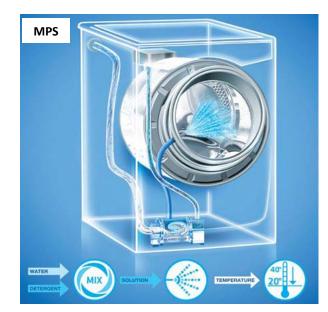

## **Specifications**

- Energy efficiency class: A
- Load Washing capacity (Kg): 8
- Load **Drying** capacity (Kg): 5
- Dimensions Height (cm): 85
- Dimensions Width (cm): 60
- Dimensions Depth (cm): 60
- Spin speed (rpm): 1400
- MPS (Mix Power System) Technology
- 6 RAPID Programmes
- Steam Programme
- Smart touch Controllability via **NFC** network
- Hygiene Plus
- Thermostat Adjustable
- Two-way electronic programmer
- Rabid Wash 14'-30'-44'
- Delayed Start 1/24h
- Integrated thermostat
- Stainless steel drum
- Fuzzy Logic
- Start / Pause
- Multifunction Touch Display: D Fuzzy electronic sensor anti-unbalance
- Easy Iron
- Baby Clothes Programme
- Centrifuge Select
- Sensor anti-foam
- Anti-flood protection
- Selection rpm spin
- Mix & WashWoolmark certified wool
- Dark Wash Programme
- Annual Energy Consumption: 160kW/Y
- Annual Water Consumption 23000lt
- Noise Level: Inverter Silent + 51dB