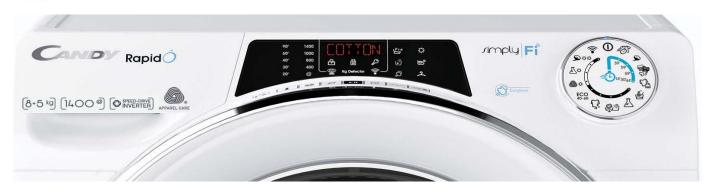

## **Specifications**

- Energy efficiency class: A
- Load Washing capacity (Kg): 8
- Load **Drying** capacity (Kg): 5
- Dimensions Height (cm): 85
- Dimensions Width (cm): 60
- Dimensions Depth (cm): 60
- Spin speed (rpm): 1400
- MPS (Mix Power System) Technology
- 6 RAPID Programmes
- Steam Programme
- Smart touch Controllability via **NFC** network
- Hygiene Plus
- Thermostat Adjustable
- Two-way electronic programmer
- Rabid Wash 14'-30'-44'
- Delayed Start 1/24h
- Integrated thermostat
- Stainless steel drum
- Fuzzy Logic
- Start / Pause
- Multifunction Touch Display: D Fuzzy electronic sensor anti-unbalance
- Easy Iron
- Baby Clothes Programme
- Centrifuge Select
- Sensor anti-foam
- Anti-flood protection
- Selection rpm spin
- Mix & WashWoolmark certified wool
- Dark Wash Programme
- Annual Energy Consumption: 160kW/Y
- Annual Water Consumption 23000lt
- Noise Level: Inverter Silent + 51dB