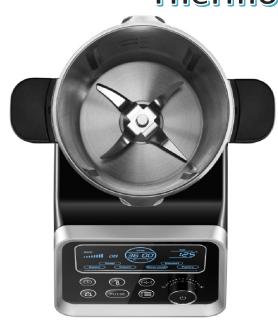

## **SPECIFICATIONS**

- Integrated scale 5gr to 5kg
- Max Power 1700W (1000W heating element + 700W Motor Power)
- Adjustable speed from 1 12
- Adjustable temperature from 30°C 140°C
- Auto cooking up to 99mins
- Programmed operations
  - Soups
  - Sauces
  - Steam
  - Slow Cook
  - Daugh
  - Desserts
- Stainless steel jug 3,5ltrs
- Condensation retaining lid
- 2-level steamer
- Lid for the heat diffusing jar
- Large capacity strainer basket
- Butterfly stirring attachment
- Spatula