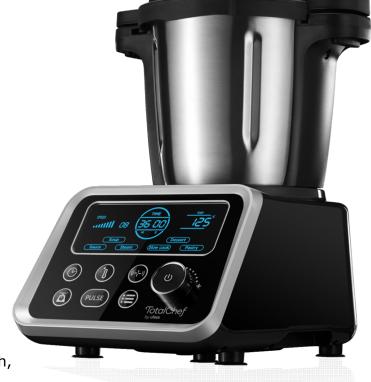

## **SPECIFICATIONS**

- Integrated scale 5gr to 5kg
- Max Power 1700W (1000W heating element + 700W Motor Power)
- Adjustable speed from 1 12
- Adjustable temperature from 30°C 140°C
- Auto cooking up to 99mins
- Programmed operations
  - Soups
  - Sauces
  - Steam
  - Slow Cook
  - Daugh
  - Desserts
- Stainless steel jug 3,5ltrs
- Condensation retaining lid
- 2-level steamer
- Lid for the heat diffusing jar
- Large capacity strainer basket
- Butterfly stirring attachment
- Spatula