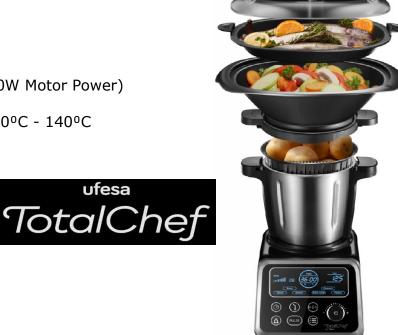

## **SPECIFICATIONS**

- Integrated scale 5gr to 5kg
- Max Power 1700W (1000W heating element + 700W Motor Power)
- Adjustable speed from 1 12
- Adjustable temperature from 30°C 140°C
- Auto cooking up to 99mins
- Programmed operations
  - Soups
  - Sauces
  - Steam
  - Slow Cook
  - Daugh
  - Desserts
- Stainless steel jug 3,5ltrs
- Condensation retaining lid
- 2-level steamer
- Lid for the heat diffusing jar
- Large capacity strainer basket
- Butterfly stirring attachment
- Spatula