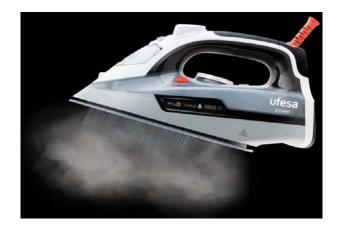

**Power: 2800W** Steam shot: max 180grs Constant steam: 0-30grs/min Steam dosage: constant both horizontally and vertically Anti-lime system: (1-Self-cleaning, 2-Anti-lime cartridge, 3-Anti-lime stroke) Dimensions(cm): 31.2 x 13.3 x 16.7 Tank capacity: 33 cl System: Anti-drip Vertical ironing: Yes Steam ironing: Yes Dry ironing: Yes Spray spray: Yes Base: Ceramic Cable: 1.9m long Heel: Designed to easily store the cable Filling glass: Yes