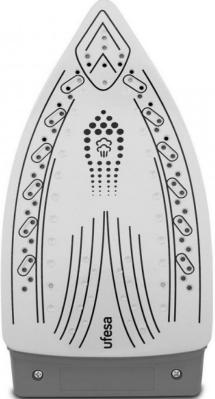

**Power: 2800W** Steam shot: max 180grs Constant steam: 0-30grs/min Steam dosage: constant both horizontally and vertically Anti-lime system: (1-Self-cleaning, 2-Anti-lime cartridge, 3-Anti-lime stroke) Dimensions(cm): 31.2 x 13.3 x 16.7 Tank capacity: 33 cl System: Anti-drip Vertical ironing: Yes Steam ironing: Yes Dry ironing: Yes Spray spray: Yes Base: Ceramic Cable: 1.9m long Heel: Designed to easily store the cable Filling glass: Yes