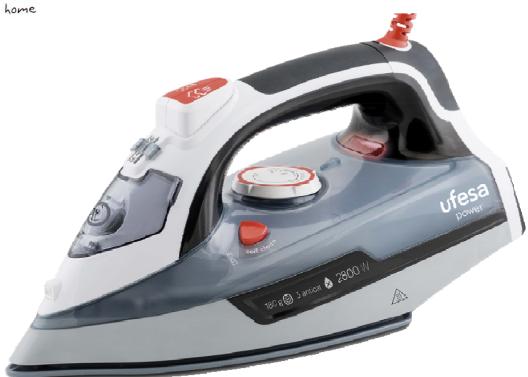

**Power: 2800W** Steam shot: max 180grs Constant steam: 0-30grs/min Steam dosage: constant both horizontally and vertically Anti-lime system: (1-Self-cleaning, 2-Anti-lime cartridge, 3-Anti-lime stroke) Dimensions(cm): 31.2 x 13.3 x 16.7 Tank capacity: 33 cl System: Anti-drip Vertical ironing: Yes Steam ironing: Yes Dry ironing: Yes Spray spray: Yes Base: Ceramic Cable: 1.9m long Heel: Designed to easily store the cable Filling glass: Yes