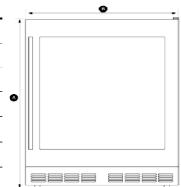

## **Dimensions**

UV tempered glass door

 Depth
 580mm

 Height
 a 830mm

 Width
 s 595mm

| CABINETRY DIMENSIONS (Including minimum air clearances)                   | mm  |
|---------------------------------------------------------------------------|-----|
| Inside height of cavity                                                   | 835 |
| Flush with Wine Cabinet chassis - full door rotation                      |     |
| (E) Inside width                                                          | 600 |
| (F) Inside depth                                                          | 565 |
| Flush with Wine Cabinet door - full door rotation                         |     |
| Inside width                                                              | 600 |
| (H) Inside depth flush to flat door (when not plugged at rear of product) | 600 |