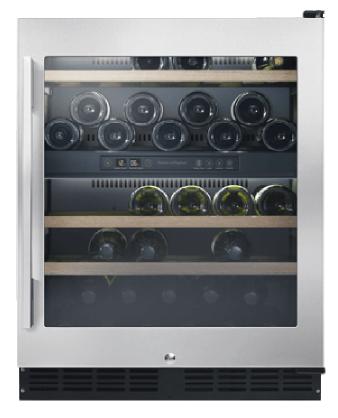

## FISHER & PAYKEL BUILT/IN WINE COOLER Model: RS60RDWX1

## **Specifications**

| Capacity                      |              |
|-------------------------------|--------------|
| Bottles                       | 32 bottles   |
| Litres                        | 115 L        |
| Measurements                  |              |
| Built-in installation         | •            |
| Performance                   | _            |
| Door lock                     | •            |
| Dual Zone                     | •            |
| Energy rating                 | В            |
| Energy usage                  | 183 kWh/year |
| Fixed shelves                 | 2            |
| LED lighting                  | •            |
| Low vibration compressor      | •            |
| Power on/off control          | •            |
| Removable solid oak shelves   | 3            |
| Temperature selectable 5-20°C | •            |
| Touch sensitive control panel | •            |