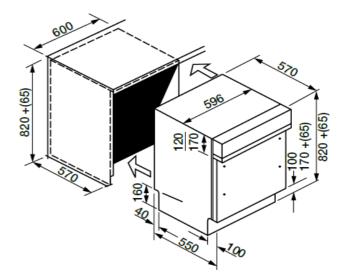

9
- · Cycle reference: 140mn
- · Overflow safety Yes
- · Security Aquastop: Yes

## **EQUIPMENT**

- Type: Freestanding
- · Programming: electronic with digital display
- · Number of seats: 15
- Sound level dB (A): 44dB (A)
- · Adjustable upper basket: Comfort
- · Lower basket without spikes: Yes
- · Removable cutlery basket with handle: Yes
- Ex-vessel resistance: Yes
- Wash arms: 3 (2 + powerwash)
- · Condensation Drying: Yes
- · Offset door: Yes
- Height adjustable feet to 90cm 2 PROGRAMS
- Number of programs: 12
- · Intensive / Steam: 75 ° C
- Family: 70 ° C
- Chef / Optimal 59min: 65 ° C
- Universal 60 ° C night / Daily: 55 ° C
- Eco / Crystal: 45 ° C
- Quick 29mn: 50 ° C
- Soaking: yes
- Number of temperatures: 7 KEYS
- On / Off: Yes Program: Yes
- Delay Start: 1 to 23h PERFORMANCE