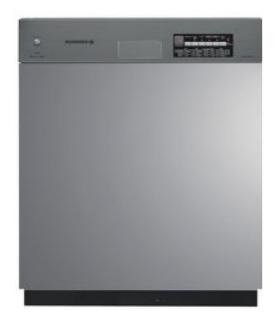

## ROSIERES BUILT IN DISHWASHER

## MODEL:RLI416D

- Energy rating: A + Drying Efficiency: A
- Water consumption per cycle: 10L · Water consumption per year: 2800L
- Energy consumption per year (kw/h): 299
- · Cycle reference: 140mn
- · Overflow safety Yes
- · Security Aquastop: Yes

## **EQUIPMENT**

- Type: Freestanding
- · Programming: electronic with digital display
- · Number of seats: 15
- Sound level dB (A): 44dB (A)
- · Adjustable upper basket: Comfort
- · Lower basket without spikes: Yes
- · Removable cutlery basket with handle: Yes
- Ex-vessel resistance: Yes
- Wash arms: 3 (2 + powerwash)
- · Condensation Drying: Yes
- · Offset door: Yes
- Height adjustable feet to 90cm 2 PROGRAMS
- Number of programs: 12
- · Intensive / Steam: 75 ° C
- Family: 70 ° C
- Chef / Optimal 59min: 65 ° C
- Universal 60 ° C night / Daily: 55 ° C
- Eco / Crystal: 45 ° C
- Quick 29mn: 50 ° C
- Soaking: yes
- Number of temperatures: 7 KEYS
- On / Off: Yes Program: Yes
- Delay Start: 1 to 23h PERFORMANCE