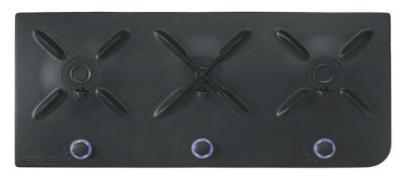

## BEAUTY

- Model 3 gas
- Color Cast
- Width 90cm
- Material table:
- Enameled Cast Iron
- Type of grids
- Grids merged -
- in the table ORDERS
- Type Controllers with LED lighting
- Front position
- Gas valves infinitely adjustable YES POWER / DIAMETER HOMES
- Ultra-fast left home
- Power (W) Φ (mm) 3000W
- Home right quick
- Power (W) Φ (mm) 2600W
- Auxiliary central fireplace
- Power (W) Φ (mm) 1100W
- Total installed power (gas) 6700W SAFETY
- Electronic ignition integrated YES
- Gas safety thermocouple YES DIMENSIONS / WEIGHT
- 220-240V connection Packaged (HxWxD) cm
- Overall (HxWxD) cm 10,9 x90x40
- Installation (LxW) 85x38 cm
- Net weight (kg) 20
- Gross Weight (kg) 18
- City gas: RF9 table / Gas bottle: table RF9 LPG