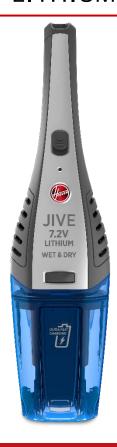

## JIVE LITHIUM HJ72WDLB 011

Colour: Brushed Titanium/ Lake Blue transparent

- 7.2V
- Wet&Dry function
- Lithium batteries
- Autonomy: up to 10 min
- Ultra fast charging time: 90 mins
- · Charger base with wall support
- Charging LED indicator
- Accessories included:
  - Integrated double crevice tool for difficult to reach areas
  - a rubberized squeegee for wet pick up (store in the charger base)
- Dust bin capacity: 0.31
- Wet pick up capacity: 0.1l
- · Washable filter
- Free standing vertical position
- Rubberised hanging loop
- No cable constraints
- Lightweight