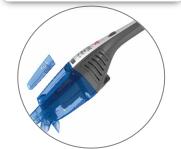

## JIVE LITHIUM HJ72WDLB 011

Colour: Brushed Titanium/ Lake Blue transparent

- 7.2V
- Wet&Dry function
- Lithium batteries
- Autonomy: up to 10 min
- Ultra fast charging time: 90 mins
- · Charger base with wall support
- Charging LED indicator
- Accessories included:
  - Integrated double crevice tool for difficult to reach areas
  - a rubberized squeegee for wet pick up (store in the charger base)
- Dust bin capacity: 0.31
- Wet pick up capacity: 0.1l
- · Washable filter
- Free standing vertical position
- Rubberised hanging loop
- No cable constraints
- Lightweight

## **PACKAGING**

PACK DIMENSIONS L\*W\*H (mm)

165x115x440

SUPER FAST CHARGING TIME FREESTANDING VERTICAL POSITION

RUBBERISED SQUEEGE FOR WET PICK UP

INTEGRATED DOUBLE CREVICE TOOL

HOOK TO HANG THE HANDHELD