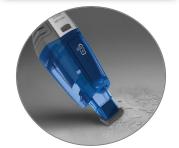

## JIVE LITHIUM HJ72WDLB 011

Colour: Brushed Titanium/ Lake Blue transparent

- 7.2V
- Wet&Dry function
- Lithium batteries
- Autonomy: up to 10 min
- Ultra fast charging time: 90 mins
- · Charger base with wall support
- Charging LED indicator
- Accessories included:
  - Integrated double crevice tool for difficult to reach areas
  - a rubberized squeegee for wet pick up (store in the charger base)
- Dust bin capacity: 0.31
- Wet pick up capacity: 0.1l
- · Washable filter
- Free standing vertical position
- Rubberised hanging loop
- No cable constraints
- Lightweight

## **PACKAGING**

PACK DIMENSIONS L\*W\*H (mm)

165x115x440

SUPER FAST CHARGING TIME FREESTANDING VERTICAL POSITION

RUBBERISED SQUEEGE FOR WET PICK UP

INTEGRATED DOUBLE CREVICE TOOL

HOOK TO HANG THE HANDHELD