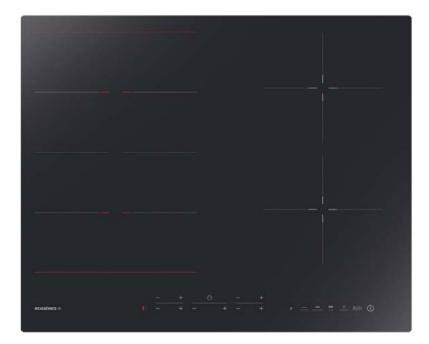

## **ROSIĒRES** <sup>©</sup>

- 60cm INDUCTION Hobs
- 4 induction fireplaces
- Individual Timer
- Keep Warm
- Child Lock
- Black glass finish (bevelled edges)
- 7 security levels:
  - Control lock
  - Anti-overheating
  - Anti-overflow
  - Container detection
  - Utensil detection
  - Ventilation auto-activation
- Temperature sensor

- Memo Memory
- 1 E-SPACE ZONE & 2 Zones
- Automatic shutdown
- Right Front (Nominal/Booster) 1800W (2300W)
- Right Rear (Nominal/Booster) 1800W (2300W)
- E-Space Power (Nominal/Booster) 3000W (4000W)
- Total Power 7200W
- Product Dimensions: 59cm x 52cm x 6cm
- Installation Cut-Out D/sions: 56cm x 49cm