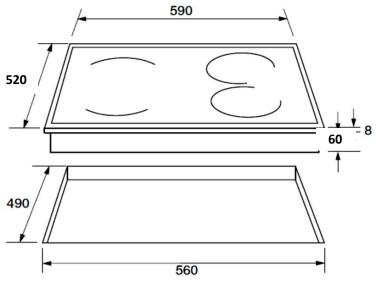

- Memo Memory
- 1 E-SPACE ZONE & 2 Zones
- Automatic shutdown
- Right Front (Nominal/Booster) 1800W (2300W)
- Right Rear (Nominal/Booster) 1800W (2300W)
- E-Space Power (Nominal/Booster) 3000W (4000W)
- Total Power 7200W
- Product Dimensions: 59cm x 52cm x 6cm
- Installation Cut-Out D/sions: 56cm x 49cm