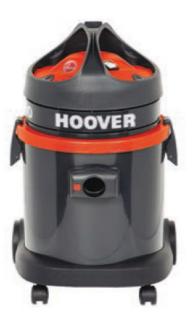

## HP 20 WD

Hoover Professional vacuum cleaner

HP 20 WD 1300 Watt Vacuum and liquids.

No amount of dirt can 'embarrass' a vacuum cleaner Hoove Professional.

Vacuum and liquids professional, ideal for cleaning companies in small spaces.

Use accessories with a diameter of 38 mm.

The cart with big wheels facilitates transport and overcome the steps. At the base of the cart you can enter the accessories such as rigid extensions, the brush or the crevice.

## Specifications:

- Powerful and versatile
- Rubber wheels anti-noise and anti sign
- •Hook closure with nylon insert rupture
- •Power: 1300 W
- •Power supply: 220-230 V 50 Hz
- •Vacuum: 240 mbar
- •Capacity 'stem: 26 lt.
- •Capacity 'bag: 21 lt.