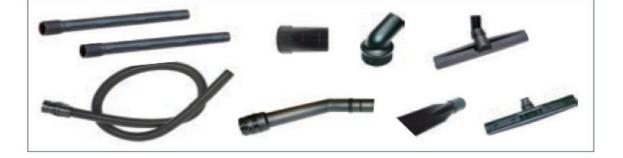

## Included Accessories:

- •Flexible hose
- •Extension tubes coated aluminum
- Carpet / floor brush
- Squeegee
- Crevice
- Upholstery tool
- Brush