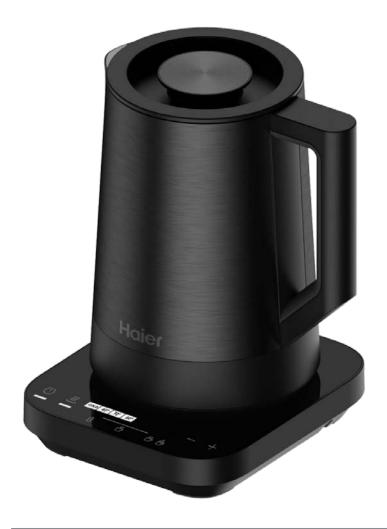

## Haier

KETTLE

**SERIES 5** 

**PRODUCT INFO:** 

HKE5A 011

37700002

8059019065717

USP:

## **TECHNICAL INFORMATION**

Power: 2200W Max Capacity: 1,7 l Max Cups: 7 Cups Min. Capacity: 0,250 l

Min. Cup: 1 Cup

**Precise Temperature:** 40°-100°

Versatile Output: From baby drink, tea, infusions, pour over

coffee to boiled water
Removable Lid: Yes
Large opening: 13 cm
Removable filter: Yes
Washable filter: Yes

**Internal Gauge**: Yes on both sides

Gauge's indication: Cups/I

Sound Alert: Yes

Main body material: Metal