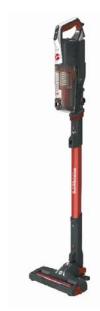

### H-FREE 500 PLUS

Impressive performance, compact storage

Up to 45 minutes\* of autonomy to clean with no cable contraints

**Practical Touch** Display to adjust the power in just one touch

Detect the maintenance status with LED lights

Check the battery status at any time with the LED lights

Removable battery pack to charge anywhere

Motorised nozzle with

LED lights

### MAIN FEATURES

- Multi cleaning system: cordless, with removable handheld and accessories for above floor and high reach cleaning
- Battery type: 22V Lithium
- NEW! Direct Impulse motor that spins at 100.000 rpm and delivers 75AW
  - Run time Auto Mode: up to 45 min\*
  - Run time Silent Mode: up to 35 min\*\*
  - Run time Turbo Mode: up to 10 min\*\*\*
  - Separation system: Single Cyclone
  - Bin Capacity: 0,45I