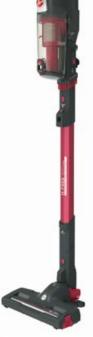

## H-FREE 500 LITE

Compact performance

Up to 40 minutes\*\* of autonomy to clean with no cable contraints

Variable power control at your fingertips

Detect the power mode selected with the coloured LED lights

Check the battery status at any time

Removable battery pack to charge anywhere

Motorised nozzle with LED lights

Easy to clean brush

# MAIN FEATURES

- Multi cleaning system: cordless, with removable handheld and accessories for above floor and high reach cleaning
- Battery type: 22V Lithium

- NEW! Direct Impulse motor (Brushless motor)
  - Run time Auto Mode: up to 40 mins\*\*
  - Run time Silent Mode: up to 35 mins\*\*\*
  - Run time Turbo Mode: up to 8 mins\*\*\*\*
  - Separation system: Single Cyclone and pre motor filter
  - Bin Capacity: 0,45l
  - Power regulation: Silent and Turbo mode
  - Continuous Mode (with On-Off button)
  - LED Lights to check battety status and power mode
  - Removable battery pack, easy to charge everywhere
  - Charging time: 6 Hrs
  - Washable filter and removable brush bar

### **ACCESSORIES**

- Motorised nozzle with LED lights and Intense Floor Roller (for all types of floors)
- Integrated crevice tool
- Long crevice tool
- 2in1 tool on board
- Dust bin cleaning tool
- Additional Pre-Motor filter
- Wall mount