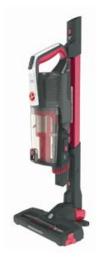

## H-FREE 500 LITE

Compact performance

Up to 40 minutes\*\* of autonomy to clean with no cable contraints

Variable power control at your fingertips

Detect the power mode selected with the coloured LED lights

Check the battery status at any time

Removable battery pack to charge anywhere

Motorised nozzle with LED lights

Easy to clean brush

# MAIN FEATURES

- Multi cleaning system: cordless, with removable handheld and accessories for above floor and high reach cleaning
- Battery type: 22V Lithium

- NEW! Direct Impulse motor (Brushless motor)
  - Run time Auto Mode: up to 40 mins\*\*
  - Run time Silent Mode: up to 35 mins\*\*\*
  - Run time Turbo Mode: up to 8 mins\*\*\*\*
  - Separation system: Single Cyclone and pre motor filter
  - Bin Capacity: 0,45l
  - Power regulation: Silent and Turbo mode
  - Continuous Mode (with On-Off button)
  - LED Lights to check battety status and power mode
  - Removable battery pack, easy to charge everywhere
  - Charging time: 6 Hrs
  - Washable filter and removable brush bar