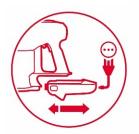

## **MAIN FEATURES**

- Multi cleaning system: cordless, with removable handheld and accessories for above floor and high reach cleaning
- Battery type: 22V Lithium
- Run time Standard Mode: up to 40 min\*
- Run time Turbo Mode: up to 18 min
- Separation system: Single Cyclone
- Bin Capacity: 0,91
- Power regulation: Turbo mode
- Continuous Mode with On-Off button
- Safety Protection System
- LED light on the battery pack to check battery/charging status
- Removable battery pack, easy to charge everywhere
- Charging time: 6 hours
- Washable filter and removable brush bar