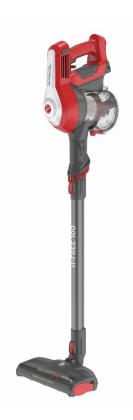

## **H-FREE 100**

XL Capacity, functional cleaning

## **MAIN FEATURES**

- Multi cleaning system: cordless, with removable handheld and accessories for above floor and high reach cleaning
- Battery type: 22V Lithium
- Run time Standard Mode: up to 40 min\*
- Run time Turbo Mode: up to 18 min
- Separation system: Single Cyclone
- Bin Capacity: 0,91
- Power regulation: Turbo mode
- Continuous Mode with On-Off button
- Safety Protection System
- LED light on the battery pack to check battery/charging status
- Removable battery pack, easy to charge everywhere
- Charging time: 6 hours
- Washable filter and removable brush bar

## **ACCESSORIES**

- Motorised nozzle with LED lights
- Integrated dusting brush
- Crevice tool on board
- Wall mount

Up to 40 minutes\* of autonomy to clean with no cable contraints

Pull the lever for continuous power

LED battery status indicator

Motorised nozzle with LED lights

Removable battery pack to charge it anywhere

Easy to clean brush

Wall mount & cleaning tools included

**DIMENSIONS AND WEIGHT** 

Product Dimension (LxWxH) [mm]