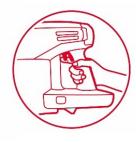

## **ACCESSORIES**

- Motorised nozzle with LED lights
- Integrated dusting brush
- Crevice tool on board
- Wall mount

Up to 40 minutes\* of autonomy to clean with no cable contraints

Pull the lever for continuous power