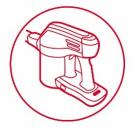

## **H-FREE 100**

XL Capacity, functional cleaning

## **MAIN FEATURES**

- Multi cleaning system: cordless, with removable handheld and accessories for above floor and high reach cleaning
- Battery type: 22V Lithium
- Run time Standard Mode: up to 40 min\*
- Run time Turbo Mode: up to 18 min
- Separation system: Single Cyclone
- Bin Capacity: 0,91
- Power regulation: Turbo mode
- Continuous Mode with On-Off button
- Safety Protection System
- LED light on the battery pack to check battery/charging status
- Removable battery pack, easy to charge everywhere
- Charging time: 6 hours
- Washable filter and removable brush bar