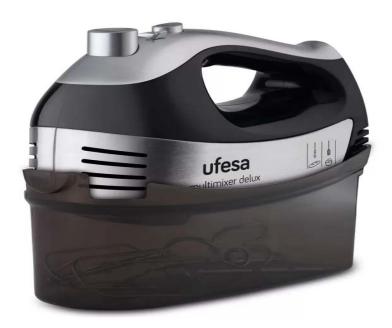

## **Deluxe Mixer Mixer**

Knead, mix and beat with the **Deluxe Stand Mixer** . Prepare bread, sponge cake, pizza or cake in the simplest way.

It has **kneading rods and mixer rods**, the greatest versatility based on the type of dough you want to make.

Easy to assemble and disassemble thanks to its rod **ejection key** , which makes cleaning very comfortable.

**5 speeds and Turbo function** for you to achieve the best results: perfect, uniform and effortless doughs.

Store it easily thanks to its **storage box**.

## **MOST RELEVANT FEATURES: 500W**

5 speeds + Turbo Accessories ejection key 2 kneading rods 2 beaters storage box