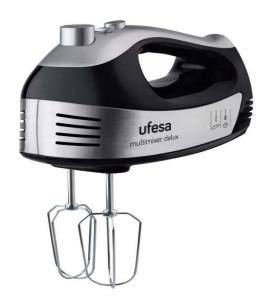

## **Deluxe Mixer Mixer**

Knead, mix and beat with the **Deluxe Stand Mixer** . Prepare bread, sponge cake, pizza or cake in the simplest way.

It has **kneading rods and mixer rods**, the greatest versatility based on the type of dough you want to make.

Easy to assemble and disassemble thanks to its rod **ejection key** , which makes cleaning very comfortable.

**5 speeds and Turbo function** for you to achieve the best results: perfect, uniform and effortless doughs.