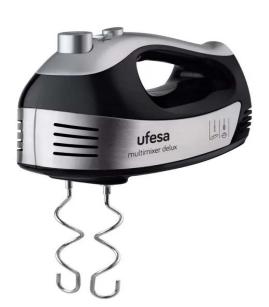

## **Deluxe Mixer Mixer**

Knead, mix and beat with the **Deluxe Stand Mixer** . Prepare bread, sponge cake, pizza or cake in the simplest way.

It has **kneading rods and mixer rods**, the greatest versatility based on the type of dough you want to make.

Easy to assemble and disassemble thanks to its rod **ejection key** , which makes cleaning very comfortable.

**5 speeds and Turbo function** for you to achieve the best results: perfect, uniform and effortless doughs.