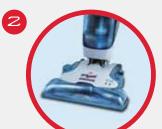

#### ROTATING BRUSHES SOFT - TOUCH™

The innovative scrubber with 6 rotating brushes ensure thorough cleaning of all the hard surfaces like marble, ceramics, brick and vinyl. They fit various types of flooring, removing effectively dirt also from the joints of the tiles.