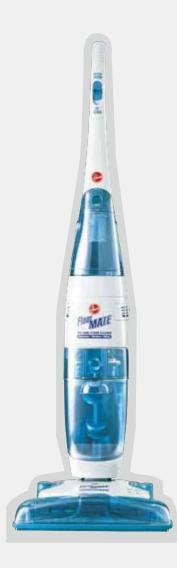

#### TRIPLE ACTION

Thanks to its triple action, Floormate is ideal for every kind of hard surface.

1) Washes

2) Vacuums

3) Dries