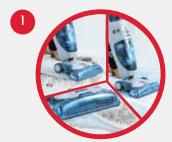

### WET & DRY CLEANING

Hoover Floormate has been studied for maximum versatility and ease of use. With a simple press on the pedal behind the product, you can select the desired operating mode: suction only to clean the floor before washing, or washing and drying.