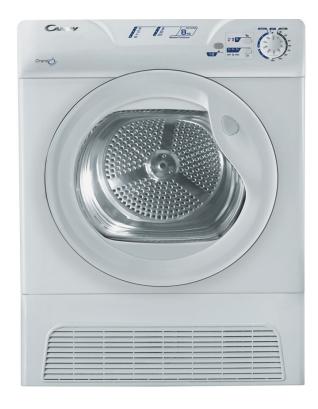

### EQUIPMENT

Type Condenser Bidirectional electronic programmer Electronic sensor drying Delayed start 3-6-9H Remaining time display Fuzzy Number of temperatures: 2 + "cold" Drum (L) 150 Galvanized drum Material Large door opening (cm): 35 Type Hublot door Filter easily accessible **KEYS** 