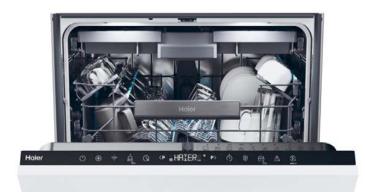

#### **Key Features**

• Capacity (number of seats): 16

New Energy efficiency class - B

WiFi Connection with hOn

• Width (mm): 597

### **Specifications**

• Capacity (number of seats): 16

Number of programs: 10

• Maximum time delay start (h): 1-23h

- Functions Delay start
- Third Basket
- Automatic Door Opening System
- Foldable Racks
- End of cycle indicator: With buzzer
- · Salt light indicator

Number of wash temperatures: 5

Drying system: Condenser

· Adjustable upper basket

## Drying efficiency class: A

• Noise level dB (A): 40

• Water consumption (liters): 9,5

• Power consumption (kWh) as per 100 cycles: 66