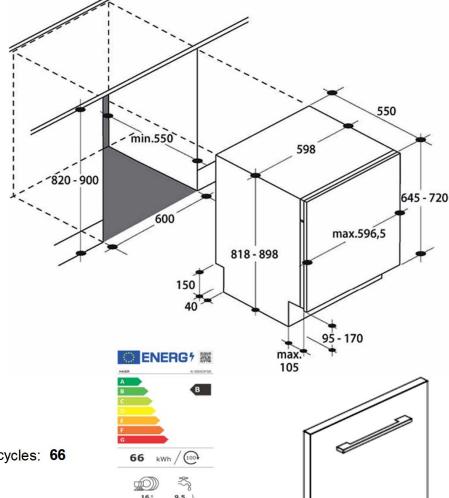

## Drying efficiency class: A

• Noise level dB (A): 40

• Water consumption (liters): 9,5

• Power consumption (kWh) as per 100 cycles: 66

#### **Dimensions**

Gross Weight (kg): 38

• Depth (mm): 555

• Width (mm): 597

Height without worktop (mm): 820