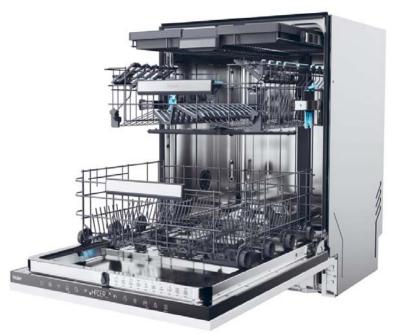

### **Specifications**

• Capacity (number of seats): 16

Number of programs: 10

• Maximum time delay start (h): 1-23h

- Functions Delay start
- Third Basket
- Automatic Door Opening System
- Foldable Racks
- End of cycle indicator: With buzzer
- · Salt light indicator

Number of wash temperatures: 5

Drying system: Condenser

· Adjustable upper basket