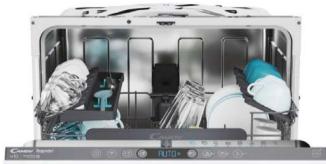

#### **Specifications**

• Capacity (number of seats): 14

• Number of programs: 8

• Maximum time delay start (h): 1-23h

Functions Delay start

• End of cycle indicator: With buzzer

· Salt light indicator

• Number of wash temperatures: 8

• Quick 59" cycle

Automatic Door Opening

• Drying system: Condenser

• Adjustable upper basket