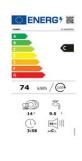

### **Key Features**

• Capacity (number of seats): 14

• Energy efficiency class C

• Wi-Fi & Bluetooth Conn. With hOn

• Width (mm): 598

## Drying efficiency class: A

• Noise level dB (A): 46

• Water consumption (liters): 9,5

• Total energy cons. Per 100cycles (kWh): 74