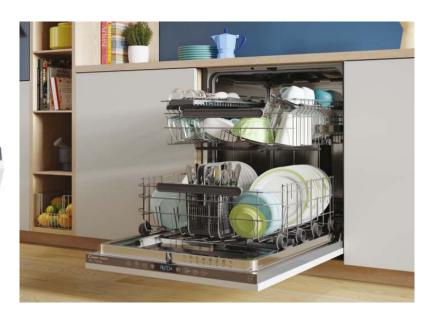

#### **Specifications**

• Capacity (number of seats): 14

• Number of programs: 8

• Maximum time delay start (h): 1-23h

Functions Delay start

• End of cycle indicator: With buzzer

· Salt light indicator

• Number of wash temperatures: 8

• Quick 59" cycle

Automatic Door Opening

• Drying system: Condenser

• Adjustable upper basket