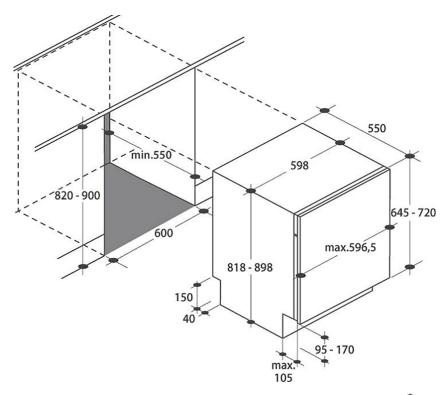

#### **Dimensions**

• Gross Weight (kg): 35.40

Depth (mm): 550Width (mm): 598

• Height without worktop (mm): 820