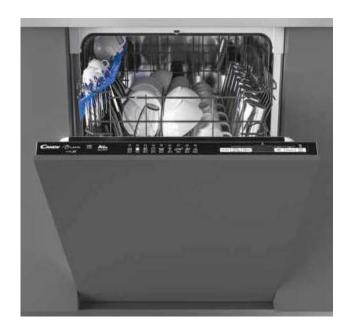

## **Key Features**

• Capacity (number of seats): 13

• Energy efficiency class - NEW (2010/30/EC): A + +

Wi-Fi & Bluetooth Connection

• Width (mm): 598

## **Specifications**

• Capacity (number of seats): 13

• Number of programs: 9

• Maximum time delay start (h): 1-23h

• Functions Delay start

• End of cycle indicator: With buzzer

• Salt light indicator

• Number of wash temperatures: 5