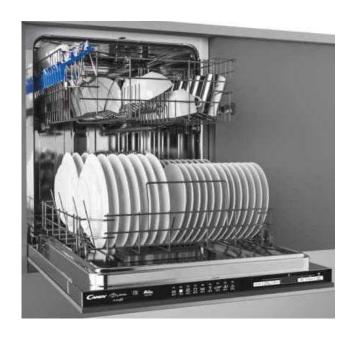

## **Specifications**

• Capacity (number of seats): 13

• Number of programs: 9

• Maximum time delay start (h): 1-23h

• Functions Delay start

• End of cycle indicator: With buzzer

• Salt light indicator

• Number of wash temperatures: 5

• Drying system: Condenser

• Adjustable upper basket