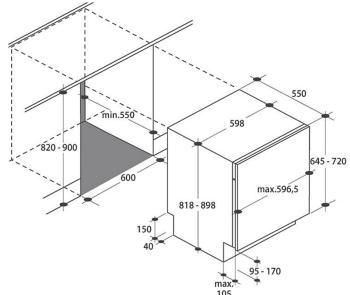

## **Dimensions**

• Gross Weight (kg): 35.40

Depth (mm): 550Width (mm): 598

• Height without worktop (mm): 820