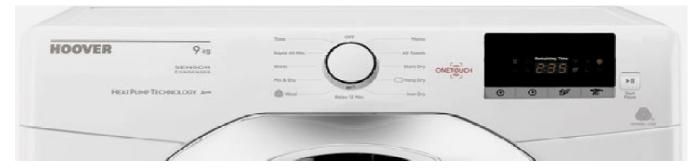

## Performance

Drum Capacity9kgNoise Level67dBCycle Time230 minMoisture SensorYesDrying Program19Drying Level3Drying ProgramsWool, Mix, Towel, Perfect HomeSpecial Shoes Drying Programm & Stand

# Design

| Built-In Display | Yes                           |
|------------------|-------------------------------|
| Control Type     | Buttons, Dial & buttons, Dial |
| Colour           | white                         |
| Drying System    | HEAT PUMP                     |
| Loading Type     | front                         |
| Chrome door      |                               |
| Case Design      | Free-standing                 |

#### **Ergonomics**

Delayed Start Timer Yes **EasyCase** on Door Tank