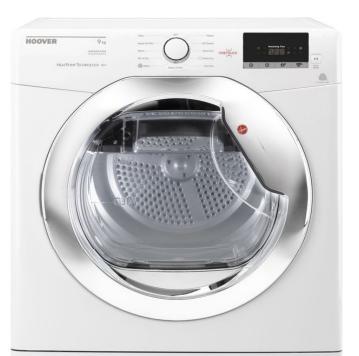

# Design

| Built-In Display | Yes                           |
|------------------|-------------------------------|
| Control Type     | Buttons, Dial & buttons, Dial |
| Colour           | white                         |
| Drying System    | HEAT PUMP                     |
| Loading Type     | front                         |
| Chrome door      |                               |
| Case Design      | Free-standing                 |

# **Dimensions**

Height: 85cm Width: 59,5cm Depth: 60cm

Prodromou 35, 1095, Nicosia, Cyprus / T <u>(+357) 22666333</u> F <u>(+357) 22664441</u>

E info@domestica.com.cy W www.domestica.com.cy