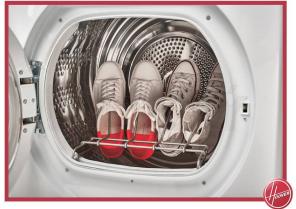

## Performance

Drum Capacity9kgNoise Level67dBCycle Time230 minMoisture SensorYesDrying Program19Drying Level3Drying ProgramsWool, Mix, Towel, Perfect HomeSpecial Shoes Drying Programm & Stand