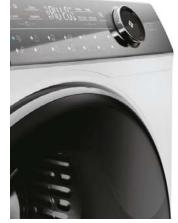

## **Specifications**

- Energy efficiency class: A+++
- Load capacity (Kg): 9
- Dimensions Height (cm): 85
- Dimensions Width (cm): **59,5**
- Dimensions Depth (cm): 68
- INVERTER Heat Pump
- Inox Drum material
- WiFi & Bluetooth Connection with hOn
- DIRECT MOTION MOTOR
- Sensor dry
- Pillow Honeycomb Drum Perfect for your delicate garments
- 14 + Remote Programmes
- ABT® Antibacterial Technology
- Delayed Start 1/23h
- Integrated thermostat
- End of Cycle indicator
- Smoke Cyan Door colour
- Multifunction Touch Display: D Fuzzy electronic sensor anti-unbalance
- Water Container
- Exaust water pipe
- Start / Pause
- Centrifuge Select
- Mix & Wash Woolmark certified wool
- Annual Energy Consumption: 275kW/A
- Condensation eff. Class: B
- Noise Level: Inverter Silent + 59dB(A)