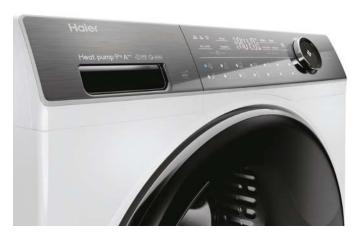

## **Specifications**

- Energy efficiency class: A+++
- Load capacity (Kg): 9
- Dimensions Height (cm): 85
- Dimensions Width (cm): **59,5**
- Dimensions Depth (cm): 68
- INVERTER Heat Pump
- Inox Drum material
- WiFi & Bluetooth Connection with hOn
- DIRECT MOTION MOTOR
- Sensor dry
- Pillow Honeycomb Drum Perfect for your delicate garments
- 14 + Remote Programmes
- ABT® Antibacterial Technology
- Delayed Start 1/23h
- Integrated thermostat
- End of Cycle indicator
- Smoke Cyan Door colour
- Multifunction Touch Display: D Fuzzy electronic sensor anti-unbalance
- Water Container
- Exaust water pipe
- Start / Pause
- Centrifuge Select
- Mix & Wash Woolmark certified wool
- Annual Energy Consumption: 275kW/A
- Condensation eff. Class: B
- Noise Level: Inverter Silent + 59dB(A)