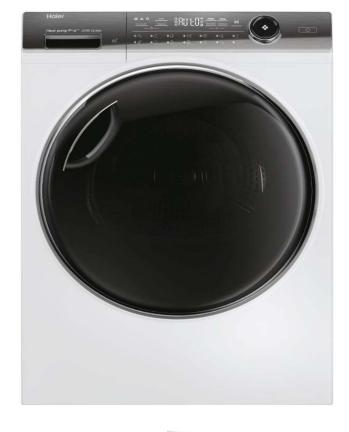

## **Specifications**

- Energy efficiency class: A+++
- Load capacity (Kg): 9
- Dimensions Height (cm): 85
- Dimensions Width (cm): **59,5**
- Dimensions Depth (cm): 68
- INVERTER Heat Pump
- Inox Drum material
- WiFi & Bluetooth Connection with hOn
- DIRECT MOTION MOTOR
- Sensor dry
- Pillow Honeycomb Drum Perfect for your delicate garments
- 14 + Remote Programmes
- ABT® Antibacterial Technology
- Delayed Start 1/23h
- Integrated thermostat
- End of Cycle indicator
- Smoke Cyan Door colour
- Multifunction Touch Display: D Fuzzy electronic sensor anti-unbalance
- Water Container
- Exaust water pipe
- Start / Pause
- Centrifuge Select
- Mix & Wash Woolmark certified wool
- Annual Energy Consumption: 275kW/A
- Condensation eff. Class: B
- Noise Level: Inverter Silent + 59dB(A)