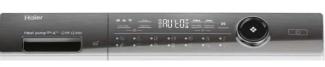

## **Specifications**

- Energy efficiency class: A+++
- Load capacity (Kg): 9
- Dimensions Height (cm): 85
- Dimensions Width (cm): **59,5**
- Dimensions Depth (cm): 68
- INVERTER Heat Pump
- Inox Drum material
- WiFi & Bluetooth Connection with hOn
- DIRECT MOTION MOTOR
- Sensor dry
- Pillow Honeycomb Drum Perfect for your delicate garments
- 14 + Remote Programmes
- ABT® Antibacterial Technology
- Delayed Start 1/23h
- Integrated thermostat
- End of Cycle indicator
- Smoke Cyan Door colour
- Multifunction Touch Display: D Fuzzy electronic sensor anti-unbalance
- Water Container
- Exaust water pipe
- Start / Pause
- Centrifuge Select
- Mix & Wash Woolmark certified wool
- Annual Energy Consumption: 275kW/A
- Condensation eff. Class: B
- Noise Level: Inverter Silent + 59dB(A)