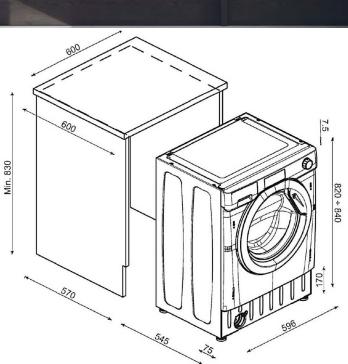

## **Drying noise level**

67 dB

**Dimensions** 

HxWxD: 82cm x 59,6cm x 54,1cm