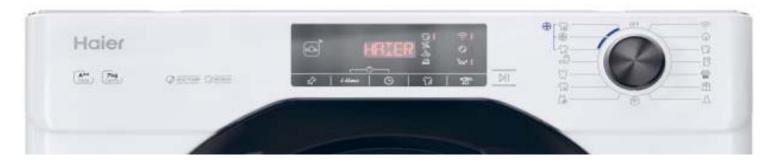

## **Indicator type**

LED display

## **Indications**

Selected program

Start / Pause

Delay start

Fast

Memo

Anti-wrinkle

## **Control**

Electronic