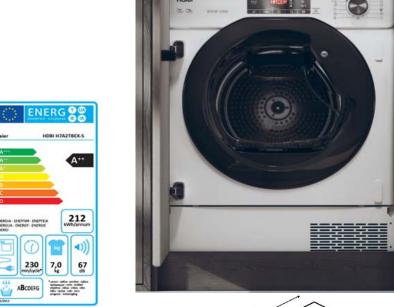

## Features/programs

7Kg Capacity

**HEAT PUMP** Technology

A++ Energy Rating

212kWh Energy consumption

Anti-wrinkle

Delayed start up to 24 hours

Cotton

## **Drying noise level**

67 dB

**Dimensions** 

HxWxD: 82cm x 59,6cm x 54,1cm

## CLASS A ++