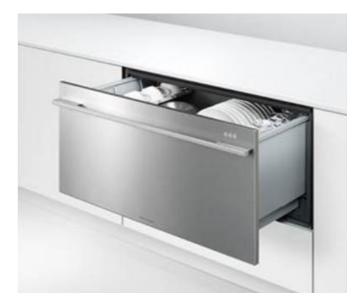

# DOMESTICA

# MODEL: DD60SCHX

# Accessories

| Cutlery basket       | 1 |
|----------------------|---|
| Knife clip           | 2 |
| Capacity and loading |   |

Place settings per drawer7Flexible racking system7Fold down and pitch adjustable tines7Adjustable racks and cup7Accommodates long stemmed wine glasses