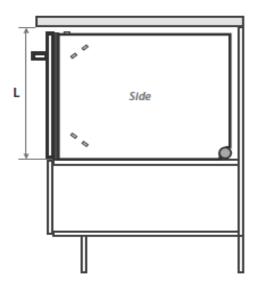

# Cabinetry dimensions (mm)

|   |                         | Integrated<br>Remote<br>control |
|---|-------------------------|---------------------------------|
| L | inside height of cavity | min. 412                        |
| М | inside width of cavity  | 600                             |
| Ν | inside depth of cavity  | min. 560                        |