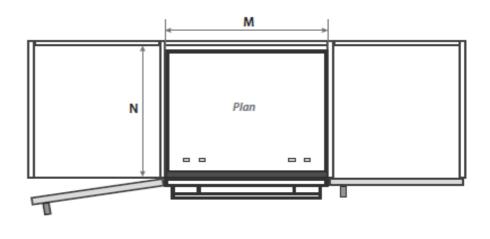

# Cabinetry dimensions (mm)

|   |                         | Integrated<br>Remote<br>control |
|---|-------------------------|---------------------------------|
| L | inside height of cavity | min. 412                        |
| М | inside width of cavity  | 600                             |
| Ν | inside depth of cavity  | min. 560                        |