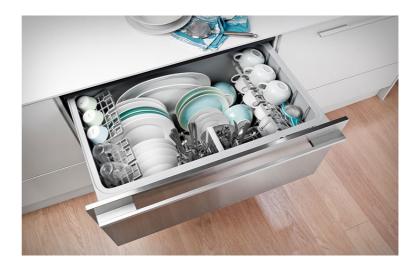

# Accessories

| Cutlery basket       | 1 |
|----------------------|---|
| Knife clip           | 2 |
| Capacity and loading |   |

Place settings per drawer7Flexible racking system7Fold down and pitch adjustable tines7Adjustable racks and cup7Accommodates long stemmed wine glasses