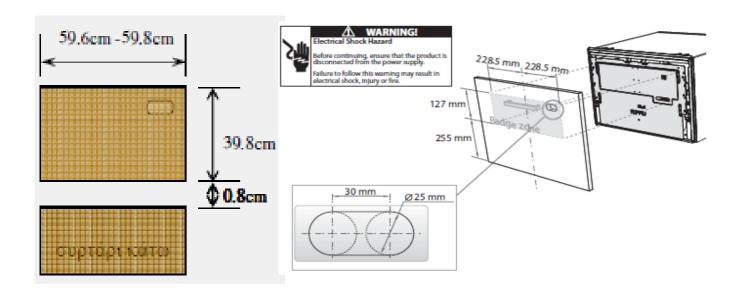

# Fisher&Paykel



MODEL: DD60SHI6



7

Fully Intergrated

#### **Accessories**

Cutlery basket 1
Knife clip 2

## Capacity and loading

Place settings per drawer
Flexible racking system
Fold down and pitch adjustable tines
Adjustable racks and cup
Accommodates long stemmed wine glasses

#### **Performance**

SmartDrive™ Technology
Fan assisted drying
Quiet operation
Ergonomic design
Flow through detergent dispenser
Intelligent water level sensing for optimum

### Wash Programmes

9 wash programmes

Eco options

Permanent memory of the last cycle

Heavy

Heavy Eco

Normal

Normal Eco

Fast

Fast Eco

Delicate

Delicate Eco

Rinse





# Cabinetry dimensions (mm)

|   |                         | Integrated<br>Remote<br>control |
|---|-------------------------|---------------------------------|
| L | inside height of cavity | min. 412                        |
| M | inside width of cavity  | 600                             |
| N | inside depth of cavity  | min. 560                        |