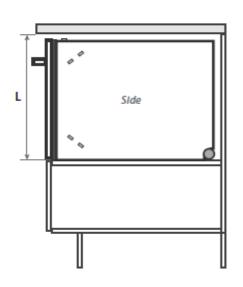

# Cabinetry dimensions (mm)

|   |                         | Integrated<br>Remote<br>control |
|---|-------------------------|---------------------------------|
| L | inside height of cavity | min. 412                        |
| M | inside width of cavity  | 600                             |
| N | inside depth of cavity  | min. 560                        |