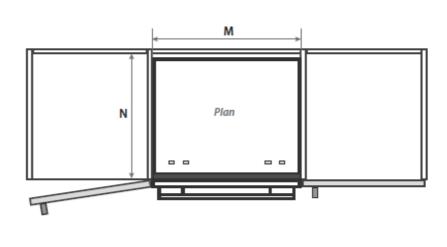

# Cabinetry dimensions (mm)

|   |                         | Integrated<br>Remote<br>control |
|---|-------------------------|---------------------------------|
| L | inside height of cavity | min. 412                        |
| M | inside width of cavity  | 600                             |
| N | inside depth of cavity  | min. 560                        |