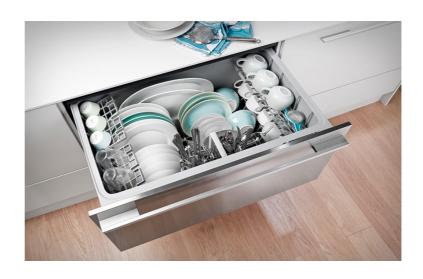

## Capacity and loading

Place settings per drawer
Flexible racking system
Fold down and pitch adjustable tines
Adjustable racks and cup
Accommodates long stemmed wine glasses