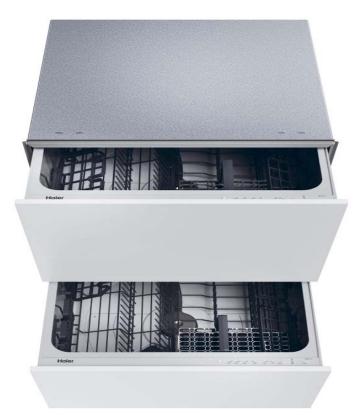

### Capacity and loading

Place settings per drawer
 Flexible racking system
 Fold down and pitch

adjustable tines YES
• Adjustable racks and cup

racks YES

• Accommodates long
stemmed wine glasses YES

Accommodates plates up to 290mm

#### **WASH PROGRAMMES**

- DIGITAL DISPLAY
- 15 wash programmes
- Eco options
- Permanent memory of the last cycle used
- Heavy
- Normal
- Fast
- Delicate
- Rinse
- All Programmes ECO
- Key lock
- Child lock
- End of cycle beeps
- One button start
- Rinse aid indicator light and lens

# **KNOCK TO PAUSE**

These DishDrawer™ Dishwashers have a knock to pause function. A knock on the front panel will pause the dishwasher which can be re-started again by using the start/play button.

- Noise level: 45dBA
- A++ Energy Rating / 152kWh/year