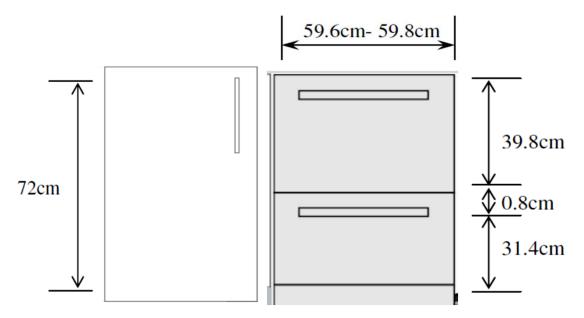

## ΔΙΑΣΤΑΣΕΙΣ ΚΟΠΗΣ ΠΟΡΤΩΝ / DOORS CUT-OUT DIMENSIONS

Εάν οι πόρτες της κουζίνας είναι για παράδειγμα 72cm

- 1. Η πάνω πόρτα είναι πάντα 39,8cm
- 2. Αφήνουμε κενό ανάμεσα από τα δυο συρτάρια του πλυντηρίου 0.8cm
- 3. Η κάτω πόρτα είναι: 72-0,8-39,8=31,4
- 4. Το πλάτος της πόρτας είναι 59.6cm 59.8cm

Με το ίδιο τρόπο εάν για παράδειγμα οι πόρτες είναι 78cm: 78-0,8-39,8= **37,4** 

Για περαιτέρω πληροφορίες παρακαλώ επικοινωνείτε μαζί μας στο τηλέφωνο 22666333