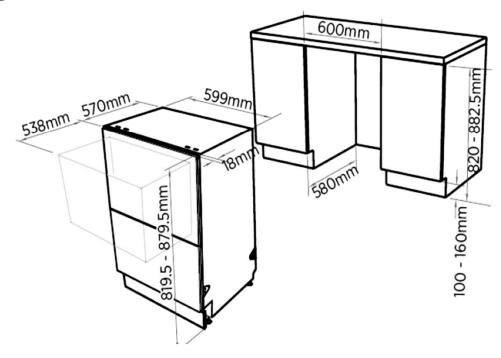

## ΔΙΑΣΤΑΣΕΙΣ ΚΟΠΗΣ ΠΟΡΤΩΝ / DOORS CUT-OUT DIMENSIONS

Εάν οι πόρτες της κουζίνας είναι για παράδειγμα 72cm

- 1. Η πάνω πόρτα είναι πάντα 39,8cm
- 2. Αφήνουμε κενό ανάμεσα από τα δυο συρτάρια του πλυντηρίου 0.8cm
- 3. Η κάτω πόρτα είναι: 72-0,8-39,8=31,4
- 4. Το πλάτος της πόρτας είναι 59.6cm 59.8cm

Με το ίδιο τρόπο εάν για παράδειγμα οι πόρτες είναι 78cm: 78-0,8-39,8= **37,4** 

Για περαιτέρω πληροφορίες παρακαλώ επικοινωνείτε μαζί μας στο τηλέφωνο 22666333