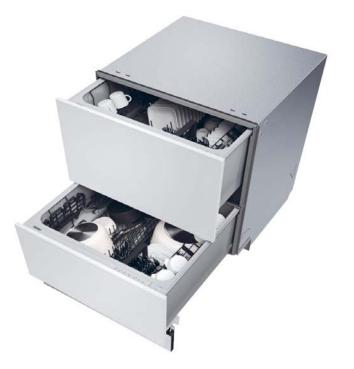

### Capacity and loading

Place settings per drawer
 Flexible racking system
 Fold down and pitch

adjustable tines YES
• Adjustable racks and cup

racks YES

• Accommodates long
stemmed wine glasses YES

Accommodates plates up to 290mm

#### **WASH PROGRAMMES**

- DIGITAL DISPLAY
- 15 wash programmes
- Eco options
- Permanent memory of the last cycle used
- Heavy
- Normal
- Fast
- Delicate
- Rinse
- All Programmes ECO
- Key lock
- Child lock
- End of cycle beeps
- One button start
- Rinse aid indicator light and lens

# **KNOCK TO PAUSE**

These DishDrawer™ Dishwashers have a knock to pause function. A knock on the front panel will pause the dishwasher which can be re-started again by using the start/play button.

- Noise level: 45dBA
- A++ Energy Rating / 152kWh/year