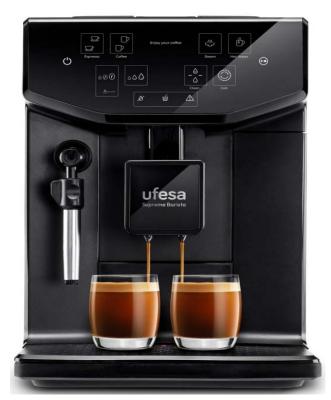

## Supreme Barista super-automatic coffee machine

The new **super** -automatic Supreme Barista coffee machine is a coffee machine that allows you to enjoy the **best coffee with freshly ground beans**. Its 20 bars of pressure make it possible to achieve an unbeatable foam.

With the exclusive **Safe and Grind** technology you can safely adjust the thickness of the coffee by adjusting the grinder as well as the intensity of the aroma, the amount of water in each coffee, the temperature and the hardness of the water to adjust the flavor. Although it is also designed for **lovers of** powdered coffee and, for this, it has a tank with the exact dose for a perfect coffee.

Its 2-liter water tank is easily accessible for refilling and with Friendly Clean Care technology, an exclusive system that allows the infusion group to be completely removed easily, which facilitates thorough cleaning and provides a longer useful life. long than average.