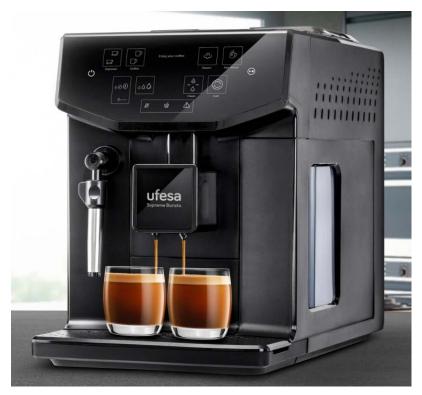

## Supreme Barista super-automatic coffee machine

The new **super** -automatic Supreme Barista coffee machine is a coffee machine that allows you to enjoy the **best coffee with freshly ground beans**. Its 20 bars of pressure make it possible to achieve an unbeatable foam.

With the exclusive **Safe and Grind** technology you can safely adjust the thickness of the coffee by adjusting the grinder as well as the intensity of the aroma, the amount of water in each coffee, the temperature and the hardness of the water to adjust the flavor. Although it is also designed for **lovers of** powdered coffee and, for this, it has a tank with the exact dose for a perfect coffee.

Its 2-liter water tank is easily accessible for refilling and with Friendly Clean Care technology, an exclusive system that allows the infusion group to be completely removed easily, which facilitates thorough cleaning and provides a longer useful life. long than average.