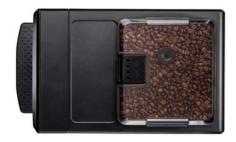

With the exclusive **Safe and Grind** technology you can safely adjust the thickness of the coffee by adjusting the grinder as well as the intensity of the aroma, the amount of water in each coffee, the temperature and the hardness of the water to adjust the flavor. Although it is also designed for **lovers of** powdered coffee and, for this, it has a tank with the exact dose for a perfect coffee.