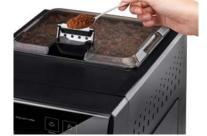

With the exclusive **Safe and Grind** technology you can safely adjust the thickness of the coffee by adjusting the grinder as well as the intensity of the aroma, the amount of water in each coffee, the temperature and the hardness of the water to adjust the flavor. Although it is also designed for **lovers of** powdered coffee and, for this, it has a tank with the exact dose for a perfect coffee.