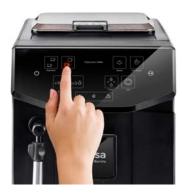

## Supreme Barista super-automatic coffee machine

The new **super** -automatic Supreme Barista coffee machine is a coffee machine that allows you to enjoy the **best coffee with freshly ground beans**. Its 20 bars of pressure make it possible to achieve an unbeatable foam.

With the exclusive **Safe and Grind** technology you can safely adjust the thickness of the coffee by adjusting the grinder as well as the intensity of the aroma, the amount of water in each coffee, the temperature and the hardness of the water to adjust the flavor. Although it is also designed for **lovers of** powdered coffee and, for this, it has a tank with the exact dose for a perfect coffee.