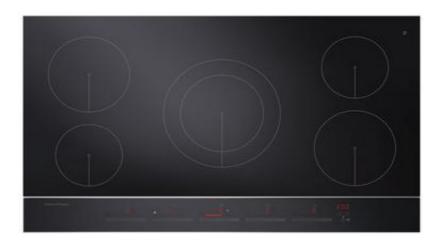

# FISHER & PAYKEL 90cm INDUCTION HOBS MODEL: CI905DTB2

#### Performance

Centre zone (PowerBoost set) 1850W (5500W)
Left front zone (PowerBoost set) 1400W (2200W)
Left rear zone (PowerBoost set) 1400W (2200W)
PowerBoost 5500W

Right front zone (PowerBoost set) 1850W (3000W)
Right rear zone (PowerBoost set) 1850W (3000W)

#### Performance Features

5.5kW PowerBoost function Induction Cooking Technology GentleHeat Auto heat reduce Dual Zones 1-9 heat settings

Supply Voltage 220-240V AMP Draw 43A

## **Usability Features**

Soft touch electronic controls
Individual cooking zone controls
Minute timer
Surface hot indicators
Key lock
Pan detection system
Spillage auto-off
Flat, easy clean glass surface
Auto cyt-off timer for each Zone