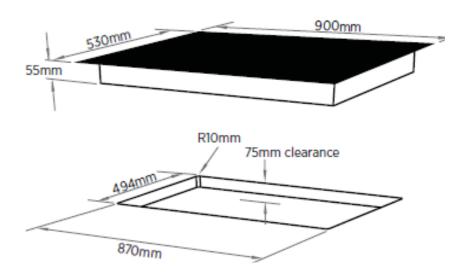

## **Product Dimensions (mm)**

Overall height of product 49mm
Overall width of product 900mm
Overall depth of product 530mm