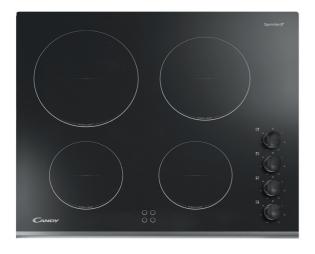

## Key Features & Benefits

- Hi-light Ceramic Cooking Zones
- High Precision Control Knobs
- Heat Indicator Lights

| FEATURES                                                   |                                                       | OTHER INFORMATION                                                                                |                                      |
|------------------------------------------------------------|-------------------------------------------------------|--------------------------------------------------------------------------------------------------|--------------------------------------|
| Digital Controls<br>Heat Indicator Lights<br>Cooking Zones | NO<br>YES<br>4                                        | Colour                                                                                           | Black/ Stainless steel<br>front trim |
| Induction Cooking Zones<br>End of Cooking Alarm            | ction Cooking Zones NO<br>of Cooking Alarm No         | TECHNICAL SPECIFICATION                                                                          |                                      |
| Pan Detector COOKING ZONES                                 | YES                                                   | Weight (kg) (packed)<br>Weight (kg) (unpacked)<br>Width of cavity (mm)                           | 8<br>7.5<br>560                      |
|                                                            | 1 x 210mm 2.3kW<br>1 x 190mm 1.8kW<br>2 x 155mm 1.2kW | Depth of Cavity (mm)<br>Width of Product (mm)<br>Depth of Product (mm)<br>Height of Product (mm) | 490<br>590<br>520<br>50              |
|                                                            |                                                       | Dimensions (HxWxD) (mm) (packed)<br>Installed Electric Power (kW)                                | 200 X 620 X 600<br>6.5               |