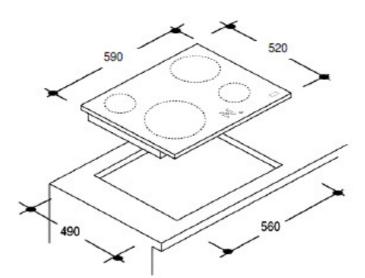

## Key Features & Benefits

- Hi-light Ceramic Cooking Zones
- High Precision Control Knobs
- Heat Indicator Lights

| FEATURES                                                   |                                                       | OTHER INFORMATION                                                                                |                                      |
|------------------------------------------------------------|-------------------------------------------------------|--------------------------------------------------------------------------------------------------|--------------------------------------|
| Digital Controls<br>Heat Indicator Lights<br>Cooking Zones | NO<br>YES<br>4                                        | Colour                                                                                           | Black/ Stainless steel<br>front trim |
| Induction Cooking Zones<br>End of Cooking Alarm            | ction Cooking Zones NO<br>of Cooking Alarm No         | TECHNICAL SPECIFICATION                                                                          |                                      |
| Pan Detector COOKING ZONES                                 | YES                                                   | Weight (kg) (packed)<br>Weight (kg) (unpacked)<br>Width of cavity (mm)                           | 8<br>7.5<br>560                      |
|                                                            | 1 x 210mm 2.3kW<br>1 x 190mm 1.8kW<br>2 x 155mm 1.2kW | Depth of Cavity (mm)<br>Width of Product (mm)<br>Depth of Product (mm)<br>Height of Product (mm) | 490<br>590<br>520<br>50              |
|                                                            |                                                       | Dimensions (HxWxD) (mm) (packed)<br>Installed Electric Power (kW)                                | 200 X 620 X 600<br>6.5               |